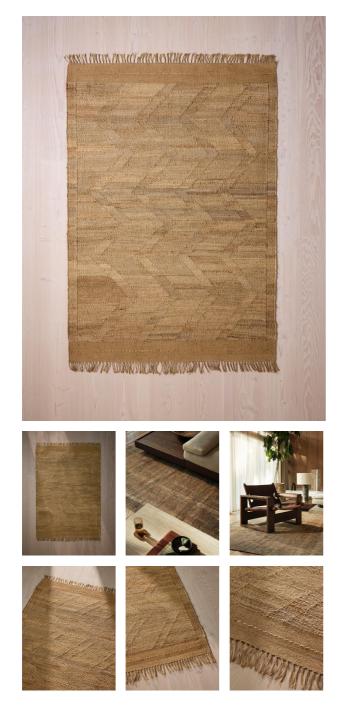

### Product details

We have placed the subtleties of jute's natural fibres centrestage with our Arta rug. The flatwoven zig-zag design is formed by the weave construction, with the change in direction of the yarn highlighting the natural variations of colour and texture. Every rug has different variations, meaning each one is unique to the next, for a special accent piece in the home. The warm, neutral tones complement any colour scheme and also work with timber, stone or ceramic floor tiles to add warmth and tactility, as well as durability. We like to layer over larger, contrasting hand-knotted rugs in areas of high footfall; this is why you will see many jute designs in our country Houses.

- Jute rug
- · Flatwoven zig-zag construction
- · Designed in-house
- Each rug is unique to the next
- Works in any interiors scheme
- · Border and hand-fringed detail
- Available in a range of sizes
- · Inspired by our country Houses