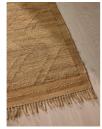

# Product details

We have placed the subtleties of jute's natural fibres centrestage with our Arta rug. The flatwoven zig-zag design is formed by the weave construction, with the change in direction of the yarn highlighting the natural variations of colour and texture. Every rug has different variations, meaning each one is unique to the next, for a special accent piece in the home. The warm, neutral tones complement any colour scheme and also work with timber, stone or ceramic floor tiles to add warmth and tactility, as well as durability. We like to layer over larger, contrasting hand-knotted rugs in areas of high footfall; this is why you will see many jute designs in our country Houses.

- · Jute rug
- · Flatwoven zig-zag construction
- · Designed in-house
- · Each rug is unique to the next
- · Works in any interiors scheme
- · Border and hand-fringed detail
- · Available in a range of sizes
- · Inspired by our country Houses