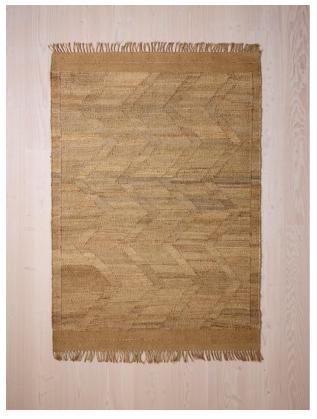

# Arta Rug, 270 X 360cm

£1,495 Regular

£1,271 Membership

# Product details

We have placed the subtleties of jute's natural fibres centrestage with our Arta rug. The flatwoven zig-zag design is formed by the weave construction, with the change in direction of the yarn highlighting the natural variations of colour and texture. Every rug has different variations, meaning each one is unique to the next, for a special accent piece in the home. The warm, neutral tones complement any colour scheme and also work with timber, stone or ceramic floor tiles to add warmth and tactility, as well as durability. We like to layer over larger, contrasting hand-knotted rugs in areas of high footfall; this is why you will see many jute designs in our country Houses.

- · Jute rug
- · Flatwoven zig-zag construction
- · Designed in-house
- · Each rug is unique to the next
- · Works in any interiors scheme
- · Border and hand-fringed detail
- · Available in a range of sizes
- · Inspired by our country Houses