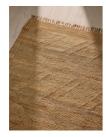

# Product details

We have placed the subtleties of jute's natural fibres centrestage with our Arta rug. The flatwoven zig-zag design is formed by the weave construction, with the change in direction of the yarn highlighting the natural variations of colour and texture. Every rug has different variations, meaning each one is unique to the next, for a special accent piece in the home. The warm, neutral tones complement any colour scheme and also work with timber, stone or ceramic floor tiles to add warmth and tactility, as well as durability. We like to layer over larger, contrasting hand-knotted rugs in areas of high footfall; this is why you will see many jute designs in our country Houses.

- · Jute rug
- · Flatwoven zig-zag construction
- · Designed in-house
- · Each rug is unique to the next
- · Works in any interiors scheme
- · Border and hand-fringed detail
- · Available in a range of sizes
- · Inspired by our country Houses