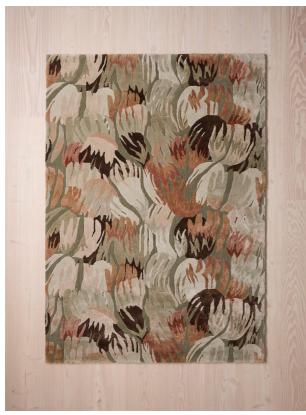

### Product details

A mix of abstract florals has been brought to life with our Liz rug, in shimmering natural fibres and matte wool textures. Inspired by the textiles seen in Soho House Amsterdam, this vibrant design, first illustrated in-house, is then passed to our skilled artisans in India. Here, they use a traditional hand-tufting technique to form the pattern. The overlapping motifs catch the light to create fluidity and movement in the home, while the warm combination of shades in this rug all layer beautifully with our upholstery colours.

- Floral rug
- · Pattern designed in-house
- $\cdot$  Hand-tufted in India
- · Matte wool ground
- $\cdot\,$  Contrasting natural fibre motifs with subtle shine
- · Same artwork as our Liz cushion
- · Available in a range of sizes
- · Inspired by textiles in Soho House Amsterdam