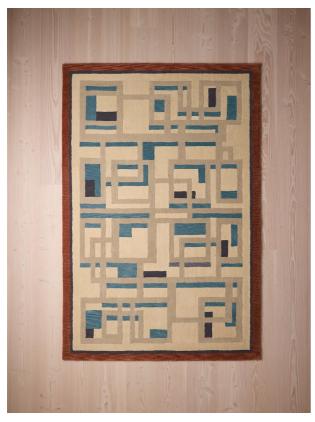

# Telde Rug, 20 X 30cm (swatch)

£10 Regular

£9 Membership

### Product details

The contemporary, geometric design of our Telde rug takes inspiration from similar Art Deco-style rugs found in Soho Warehouse in Downtown LA. Working with a group of skilled artisans in India, this particular style has been hand-tufted using a soft New Zealand wool for comfort and longevity in the home. A mix of dappled areas alongside solid colours in blue grey and beige brings textural depth to this design, contrasted with a bold rust-red border. The deeper pile of this rug would work well in a living room or underneath your bed to add instant colour and pattern.

- · Hand-tufted rug swatch
- Pile: 100% New Zealand wool
- Deep pile
- Contemporary geometric pattern
- · Contrasting rust-red border

Inspired by Art Deco designs in Soho
Warehouse