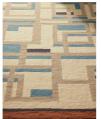

### Product details

The contemporary, geometric design of our Telde rug takes inspiration from similar Art Deco-style rugs found in Soho Warehouse in Downtown LA. Working with a group of skilled artisans in India, this particular style has been hand-tufted using a soft New Zealand wool for comfort and longevity in the home. A mix of dappled areas alongside solid colours in blue grey and beige brings textural depth to this design, contrasted with a bold rust-red border. The deeper pile of this rug would work well in a living room or underneath your bed to add instant colour and pattern.

- · Hand-tufted rug swatch
- Pile: 100% New Zealand wool
- Deep pile
- Contemporary geometric pattern
- · Contrasting rust-red border

Inspired by Art Deco designs in Soho
Warehouse