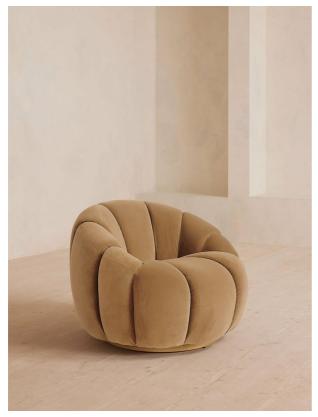

# Garret Armchair, Velvet, Camel, Us

£1,895 Regular £1,611 Membership

#### Product details

Shaped for optimal comfort and visual impact, the Garret swivel chair is a House favourite featured in a variety of our club spaces including 180 House and Little Beach House Brighton. Inviting you to relax and sink into its undulating curves, it's upholstered in rich velvet with a swivel base and brass detail. Use to recreate our cosy reading nook in your own home.

- · Swivel armchair
- · Soho House favourite
- · Curved silhouette
- · Hardwood frame
- · Upholstered in cotton velvet
- · Also available in other fabrics and colorways
- · Inspired by 180 House