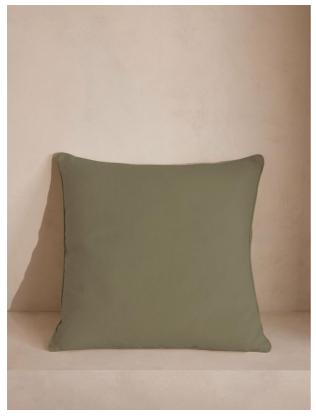

# Vinnie Large Square Cushion, Sage, Us

£155 Regular

£132 Membership

#### Product details

Our large Vinnie cushion is a great foundation cushion to build around with other colours and patterned fabrics from our full collection. Woven in Belgium and crafted in the UK from pure linen, style on the sofa or the bed for both comfort and impact.

- · Large square cushion
- · 100% linen
- · Available in a range of shades
- · Woven in Belgium
- · Crafted in the UK
- · Style with other colours and patterned fabrics from our cushion range

#### **Dimensions**

Product dimensions: H65 x W65 x D10cm / H25.6 x W25.6 x D3.9"

Product weight: 1kg / 2.2lbs

Packaged or boxed dimensions: H59 x W79 x D49cm /

H23.2 x W31.1 x D19.3"

Packaged or boxed weight: 9.5kg / 20.9lbs