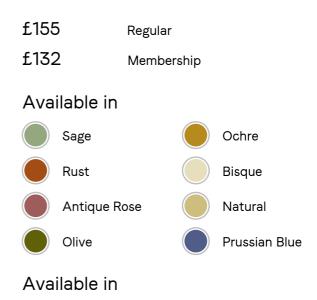

- · Large square cushion
- 100% linen
- · Available in a range of shades
- $\cdot$  Woven in Belgium
- $\cdot\,$  Crafted in the UK
- $\cdot$  Style with other colours and patterned

fabrics from our cushion range