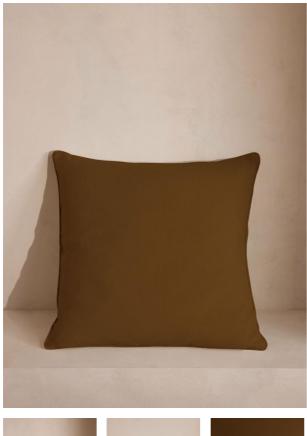

# Vinnie Large Square Cushion, Ochre, Us

Square, Large Square

#### **Product details**

Our large Vinnie cushion is a great foundation cushion to build around with other colours and patterned fabrics from our full collection. Woven in Belgium and crafted in the UK from pure linen, style on the sofa or the bed for both comfort and impact.

- · Large square cushion
- 100% linen
- · Available in a range of shades
- $\cdot$  Woven in Belgium
- $\cdot\,$  Crafted in the UK
- $\cdot$  Style with other colours and patterned

fabrics from our cushion range