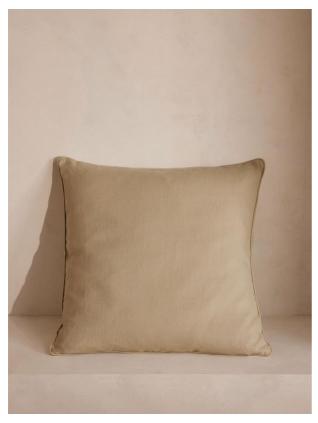

# Vinnie Large Square Cushion, Wheat, Us

£155 Regular

£132 Membership

#### Product details

Our large Vinnie cushion is a great foundation cushion to build around with other colours and patterned fabrics from our full collection. Woven in Belgium and crafted in the UK from pure linen, style on the sofa or the bed for both comfort and impact.

- · Large square cushion
- · 100% linen
- · Available in a range of shades
- · Woven in Belgium
- · Crafted in the UK
- · Style with other colours and patterned fabrics from our cushion range

#### **Dimensions**

Product dimensions: H65 x W65 x D10cm / H25.6 x W25.6 x D3.9"

Product weight: 1kg / 2.2lbs

Packaged or boxed dimensions: H59 x W79 x D49cm /

H23.2 x W31.1 x D19.3"

Packaged or boxed weight: 9.5kg / 20.9lbs