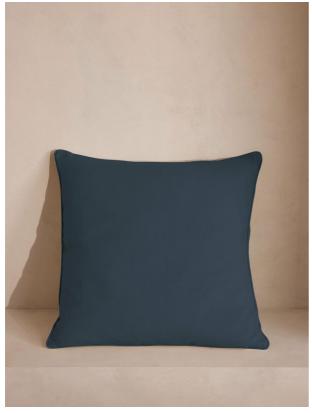

# Vinnie Large Square Cushion, Prussian Blue, Us

£155 Regular

£132 Membership

#### Product details

Our feather-filled Vinnie cushions are upholstered in natural linen with a wide range of colors to choose from. Each matches back to our upholstery fabrics, allowing you to easily layer colors and textures as we do in the Houses across sofas, beds and armchairs.

- · Feather-filled cushion
- · Upholstered in 100% linen
- · Fabric matches back to our upholstery fabrics
- · Available in a range of colors, finishes and sizes
- · Woven in Belgium
- · Crafted in the UK