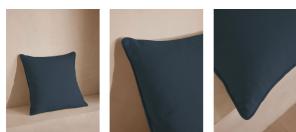

#### Product details

Our feather-filled Vinnie cushions are upholstered in natural linen with a wide range of colors to choose from. Each matches back to our upholstery fabrics, allowing you to easily layer colors and textures as we do in the Houses across sofas, beds and armchairs.

- · Feather-filled cushion
- · Upholstered in 100% linen
- · Fabric matches back to our upholstery fabrics
- · Available in a range of colors, finishes and sizes
- · Woven in Belgium
- · Crafted in the UK

# Details

Care instructions: Dry clean only

Closure: Zip

Composition: 100% Linen Construction: Woven