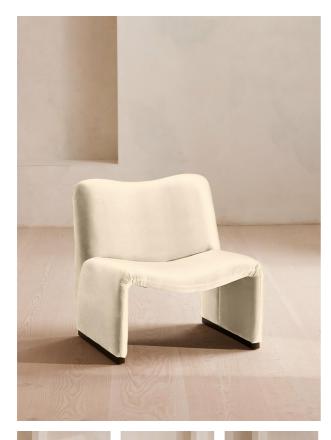

### Product details

The distinctive, oversized shape of our Lovett armchair draws inspiration from Italian mid-century design as well as the club spaces of Ludlow House in Manhattan. Soft curves and rich velvet upholstery invite you to settle in and relax on this accent piece that brings any corner of the living room to life.

- Accent armchair
- · Curved seat and back
- · Upholstered in cotton velvet
- · Available in a range of colours
- · Walnut leg detail
- · Inspired by Ludlow House, Manhattan