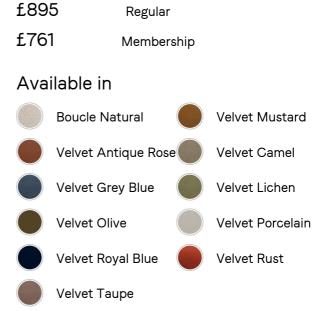

- Accent armchair
- · Curved seat and back
- · Upholstered in cotton velvet
- · Available in a range of colours
- · Walnut leg detail
- · Inspired by Ludlow House, Manhattan