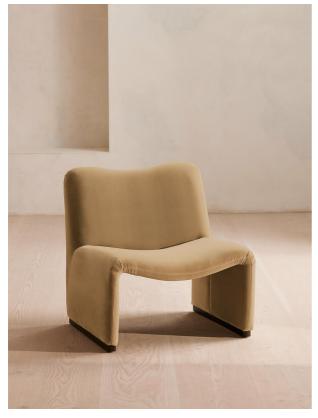

# Lovett Armchair, Velvet, Camel, Us

£895 Regular

£761 Membership

#### Product details

The distinctive, oversized shape of our Lovett armchair draws inspiration from Italian mid-century design as well as the club spaces of Ludlow House in Manhattan. Soft curves and rich velvet upholstery invite you to settle in and relax on this accent piece that brings any corner of the living room to life.

- · Accent armchair
- · Curved seat and back
- · Upholstered in cotton velvet
- · Available in a range of colours
- · Walnut leg detail
- · Inspired by Ludlow House, Manhattan