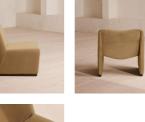

# Lovett Armchair, Velvet, Camel, Us

£895 Regular

£761 Membership

#### Product details

The distinctive, oversized shape of our Lovett armchair draws inspiration from Italian mid-century design as well as the club spaces of Ludlow House in Manhattan. Soft curves and rich velvet upholstery invite you to settle in and relax on this accent piece that brings any corner of the living room to life.

- · Accent armchair
- · Curved seat and back
- · Upholstered in cotton velvet
- · Available in a range of colours
- · Walnut leg detail
- · Inspired by Ludlow House, Manhattan