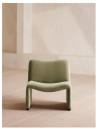

# Lovett Armchair, Velvet, Lichen, Us

£895 Regular

£761 Membership

#### Product details

The distinctive, oversized shape of our Lovett armchair draws inspiration from Italian mid-century design as well as the club spaces of Ludlow House in Manhattan. Soft curves and rich velvet upholstery invite you to settle in and relax on this accent piece that brings any corner of the living room to life.

- · Accent armchair
- · Curved seat and back
- · Upholstered in cotton velvet
- · Available in a range of colours
- · Walnut leg detail
- · Inspired by Ludlow House, Manhattan