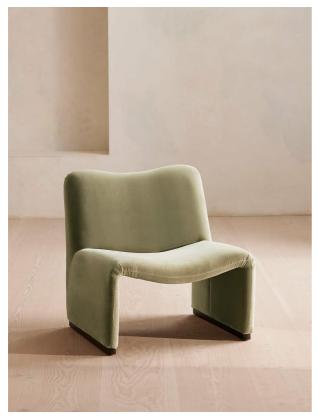

# Lovett Armchair, Velvet, Lichen, Us

£895 Regular

£761 Membership

#### Product details

The distinctive, oversized shape of our Lovett armchair draws inspiration from Italian mid-century design as well as the club spaces of Ludlow House in Manhattan. Soft curves and rich velvet upholstery invite you to settle in and relax on this accent piece that brings any corner of the living room to life.

- · Accent armchair
- · Curved seat and back
- · Upholstered in cotton velvet
- · Available in a range of colours
- · Walnut leg detail
- · Inspired by Ludlow House, Manhattan

#### **Dimensions**

Product dimensions: H76 x W72 x D70cm / H30 x W28 x D28"

Product weight: 21kg / 46.3lbs

Packaged or boxed dimensions: H74.93 x W74.3 x D81.28cm / H29.5 x W29.3 x D32"

Packaged or boxed weight: 26.5kg / 58.4lbs