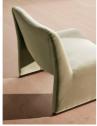

# Lovett Armchair, Velvet, Lichen, Us

£895 Regular

£761 Membership

#### Product details

The distinctive, oversized shape of our Lovett armchair draws inspiration from Italian mid-century design as well as the club spaces of Ludlow House in Manhattan. Soft curves and rich velvet upholstery invite you to settle in and relax on this accent piece that brings any corner of the living room to life.

- · Accent armchair
- · Curved seat and back
- · Upholstered in cotton velvet
- · Available in a range of colours
- · Walnut leg detail
- · Inspired by Ludlow House, Manhattan