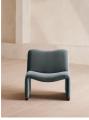

# Lovett Armchair, Velvet, Grey Blue, Us

### Product details

The distinctive, oversized shape of our Lovett armchair draws inspiration from Italian mid-century design as well as the club spaces of Ludlow House in Manhattan. Soft curves and rich velvet upholstery invite you to settle in and relax on this accent piece that brings any corner of the living room to life.

- Accent armchair
- · Curved seat and back
- · Upholstered in cotton velvet
- · Available in a range of colours
- Walnut leg detail
- Inspired by Ludlow House, Manhattan