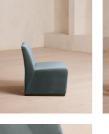

# Lovett Armchair, Velvet, Grey Blue, Us

### Product details

The distinctive, oversized shape of our Lovett armchair draws inspiration from Italian mid-century design as well as the club spaces of Ludlow House in Manhattan. Soft curves and rich velvet upholstery invite you to settle in and relax on this accent piece that brings any corner of the living room to life.

- Accent armchair
- · Curved seat and back
- · Upholstered in cotton velvet
- · Available in a range of colours
- Walnut leg detail
- Inspired by Ludlow House, Manhattan