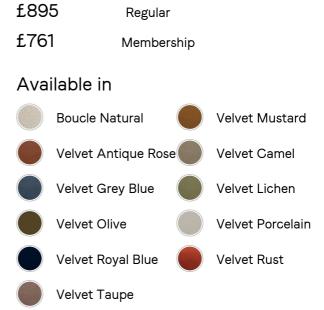

- Accent armchair
- · Curved seat and back
- · Upholstered in cotton velvet
- · Available in a range of colours
- Walnut leg detail
- Inspired by Ludlow House, Manhattan