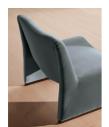

# Lovett Armchair, Velvet, Grey Blue, Us

### Product details

The distinctive, oversized shape of our Lovett armchair draws inspiration from Italian mid-century design as well as the club spaces of Ludlow House in Manhattan. Soft curves and rich velvet upholstery invite you to settle in and relax on this accent piece that brings any corner of the living room to life.

- Accent armchair
- · Curved seat and back
- · Upholstered in cotton velvet
- · Available in a range of colours
- Walnut leg detail
- Inspired by Ludlow House, Manhattan