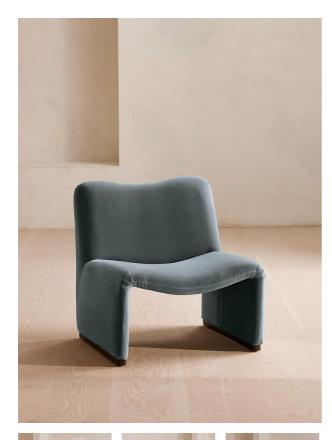

# Lovett Armchair, Velvet, Grey Blue, Us

### Product details

The distinctive, oversized shape of our Lovett armchair draws inspiration from Italian mid-century design as well as the club spaces of Ludlow House in Manhattan. Soft curves and rich velvet upholstery invite you to settle in and relax on this accent piece that brings any corner of the living room to life.

- Accent armchair
- · Curved seat and back
- · Upholstered in cotton velvet
- · Available in a range of colours
- Walnut leg detail
- Inspired by Ludlow House, Manhattan