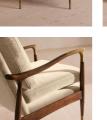

## Product details

Taking cues from vintage designs at Soho House 40 Greek Street, our Theodore armchair will add a fresh focal point to your living space. A comfortable, deep-sit shape with down and

- · Feather-wrapped foam cushions is upholstered in rich velvet, while the tapered birch wood frame and brass detail on the arms complement its clean
- · Tapered birch wood frame armchair
- · Brass-detailed arms
- · Upholstered in cotton velvet
- · Feather and down-wrapped foam cushions
- · Also available in other fabrics and colorways
- · Inspired by Soho House 40 Greek Street

## **Details**

Arm height: 24"

Assembly required: No

Care instructions: Professional upholstery

cleaning only

Composition: 85% Cotton, 15% Polyester (100%

Cotton Pile)

Feet: Birch frame with brass effect finish