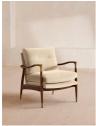

## Product details

Taking cues from vintage designs at Soho House 40 Greek Street, our Theodore armchair will add a fresh focal point to your living space. A comfortable, deep-sit shape with down and

- · Feather-wrapped foam cushions is upholstered in rich velvet, while the tapered birch wood frame and brass detail on the arms complement its clean
- · Tapered birch wood frame armchair
- · Brass-detailed arms
- · Upholstered in cotton velvet
- · Feather and down-wrapped foam cushions
- · Also available in other fabrics and colorways
- · Inspired by Soho House 40 Greek Street