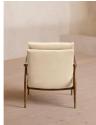

## Product details

Taking cues from vintage designs at Soho House 40 Greek Street, our Theodore armchair will add a fresh focal point to your living space. A comfortable, deep-sit shape with down and

- · Feather-wrapped foam cushions is upholstered in rich velvet, while the tapered birch wood frame and brass detail on the arms complement its clean
- · Tapered birch wood frame armchair
- · Brass-detailed arms
- · Upholstered in cotton velvet
- · Feather and down-wrapped foam cushions
- · Also available in other fabrics and colorways
- · Inspired by Soho House 40 Greek Street