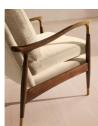

# Theodore Armchair, Velvet, Porcelain, Us

f.995 Regular

f.846 Membership

## Product details

Taking cues from vintage designs at Soho House 40 Greek Street, our Theodore armchair will add a fresh focal point to your living space. A comfortable, deep-sit shape with down and

- · Feather-wrapped foam cushions is upholstered in rich velvet, while the tapered birch wood frame and brass detail on the arms complement its clean
- · Tapered birch wood frame armchair
- · Brass-detailed arms
- · Upholstered in cotton velvet
- · Feather and down-wrapped foam cushions
- · Also available in other fabrics and colorways
- · Inspired by Soho House 40 Greek Street