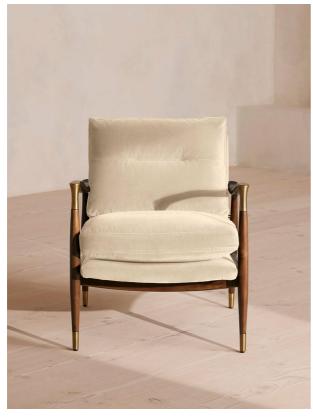

# Theodore Armchair, Velvet, Porcelain, Us

f.995 Regular

f.846 Membership

## Product details

Taking cues from vintage designs at Soho House 40 Greek Street, our Theodore armchair will add a fresh focal point to your living space. A comfortable, deep-sit shape with down and

- · Feather-wrapped foam cushions is upholstered in rich velvet, while the tapered birch wood frame and brass detail on the arms complement its clean
- · Tapered birch wood frame armchair
- · Brass-detailed arms
- · Upholstered in cotton velvet
- · Feather and down-wrapped foam cushions
- · Also available in other fabrics and colorways
- · Inspired by Soho House 40 Greek Street