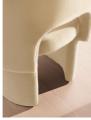

# Morrell Dining Chair, Velvet, Porcelain, Us

£795 Regular

£676 Membership

#### **Details**

Arm height: 24.4" Assembly required: No

Care instructions: Professional Upholstery

Cleaning only

Composition: 85% Cotton, 15% Polyester, engineered

hardwood and birch Fabric: Cotton velvet Filling: 38kg/m³, 25kg/m³

Frame: Engineered Hardwood and Birch Material: Engineered hardwood and birch

Removable legs: No Seat depth: 17.3" Seat height: 18.9" Seat width: 19.3"

Under seat clearance: 14.2"