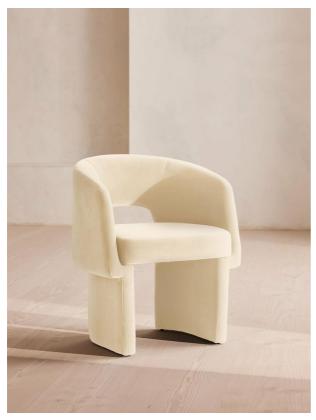

# Morrell Dining Chair, Velvet, Porcelain, Us

£795 Regular

£676 Membership

## Available in

Velvet Rust

Velvet Grey Blue

Velvet Camel

Velvet Lichen

Velvet Olive

Velvet Porcelain

Velvet Antique Rose

#### **Dimensions**

Product dimensions: H76.2 x W54 x D63cm / H30 x W21.3 x D24.8"

Product weight: 15.9kg / 35.1lbs

Packaged or boxed dimensions:  $H82 \times W60 \times D70cm$  /

H32.3 x W23.6 x D27.6"

Packaged or boxed weight: 22.5kg / 49.6lbs

#### **Details**

Arm height: 24.4" Assembly required: No

Care instructions: Professional Upholstery

Cleaning only

Composition: 85% Cotton, 15% Polyester, engineered

hardwood and birch Fabric: Cotton velvet Filling: 38kg/m³, 25kg/m³