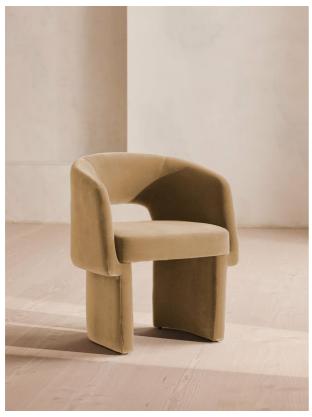

# Product details

Upholstered in velvet, our Morrell dining chair recalls the rich textures seen in the lounge spaces at 180 House. Designed with a cut-out back and curved lines creates a sculptural effect, while offering comfort and support for you and your guests. A style seen around our Houses, add to your dining arrangement for a contemporary feel with a classic House twist.

- · Tub-style dining chair
- · Sculptural curved design
- · Cut-out back
- · Fully upholstered in velvet
- · Inspired by 180 House