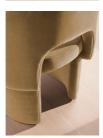

## **Details**

Arm height: 24.4" Assembly required: No

Care instructions: Professional Upholstery

Cleaning only

Composition: 85% Cotton, 15% Polyester, engineered

hardwood and birch Fabric: Cotton velvet Filling: 38kg/m³, 25kg/m³

Frame: Engineered Hardwood and Birch Material: Engineered hardwood and birch

Removable legs: No Seat depth: 17.3" Seat height: 18.9" Seat width: 19.3"

Under seat clearance: 14.2"