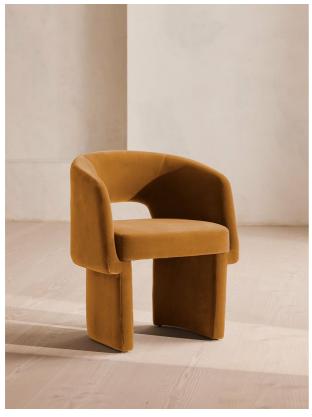

### Product details

Upholstered in velvet, our Morrell dining chair recalls the rich textures seen in the lounge spaces at 180 House. Designed with a cut-out back and curved lines creates a sculptural effect, while offering comfort and support for you and your guests. A style seen around our Houses, add to your dining arrangement for a contemporary feel with a classic House twist.

- · Tub-style dining chair
- · Sculptural curved design
- · Cut-out back
- · Fully upholstered in velvet
- · Inspired by 180 House

#### **Dimensions**

Product dimensions: H76.2 x W54 x D63cm / H30  $\times$ 

W21.3 x D24.8"

Product weight: 15.9kg / 35.1lbs

Packaged or boxed dimensions: H82 x W60 x D70cm /

H32.3 x W23.6 x D27.6"

Packaged or boxed weight: 22.5kg / 49.6lbs