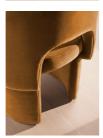

### Product details

Upholstered in velvet, our Morrell dining chair recalls the rich textures seen in the lounge spaces at 180 House. Designed with a cut-out back and curved lines creates a sculptural effect, while offering comfort and support for you and your guests. A style seen around our Houses, add to your dining arrangement for a contemporary feel with a classic House twist.

- · Tub-style dining chair
- · Sculptural curved design
- · Cut-out back
- · Fully upholstered in velvet
- · Inspired by 180 House

### **Details**

Arm height: 24.4" Assembly required: No

Care instructions: Professional Upholstery

Cleaning only

Composition: 85% Cotton, 15% Polyester, engineered

hardwood and birch Fabric: Cotton velvet Filling: 38kg/m³, 25kg/m³