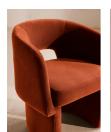

#### Product details

Upholstered in velvet, our Morrell dining chair recalls the rich textures seen in the lounge spaces at 180 House. Designed with a cut-out back and curved lines creates a sculptural effect, while offering comfort and support for you and your guests. A style seen around our Houses, add to your dining arrangement for a contemporary feel with a classic House twist.

- Tub-style dining chair
- · Sculptural curved design
- Cut-out back
- · Fully upholstered in velvet
- Inspired by 180 House