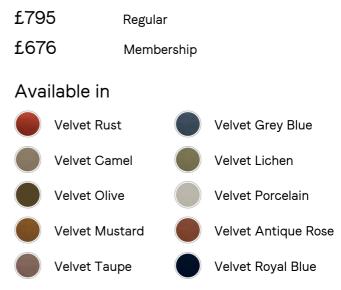

### SOHO HOME



# 8







## Morrell Dining Chair, Velvet, Rust, Us



#### Product details

Upholstered in velvet, our Morrell dining chair recalls the rich textures seen in the lounge spaces at 180 House. Designed with a cut-out back and curved lines creates a sculptural effect, while offering comfort and support for you and your guests. A style seen around our Houses, add to your dining arrangement for a contemporary feel with a classic House twist.

- Tub-style dining chair
- · Sculptural curved design
- Cut-out back
- · Fully upholstered in velvet
- Inspired by 180 House

#### Dimensions

Product dimensions: H76.2 x W54 x D63cm / H30 x W21.3 x D24.8"

Product weight: 15.9kg / 35.1lbs

Packaged or boxed dimensions: H82 x W60 x D70cm / H32.3 x W23.6 x D27.6"

Packaged or boxed weight: 22.5kg / 49.6lbs

#### Details

Arm height: 24.4" Assembly required: N