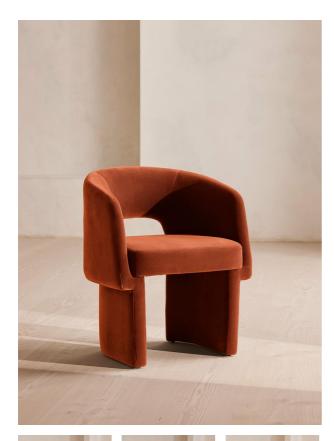

## Morrell Dining Chair, Velvet, Rust, Us

#### Product details

Upholstered in velvet, our Morrell dining chair recalls the rich textures seen in the lounge spaces at 180 House. Designed with a cut-out back and curved lines creates a sculptural effect, while offering comfort and support for you and your guests. A style seen around our Houses, add to your dining arrangement for a contemporary feel with a classic House twist.

- Tub-style dining chair
- · Sculptural curved design
- Cut-out back
- · Fully upholstered in velvet
- Inspired by 180 House