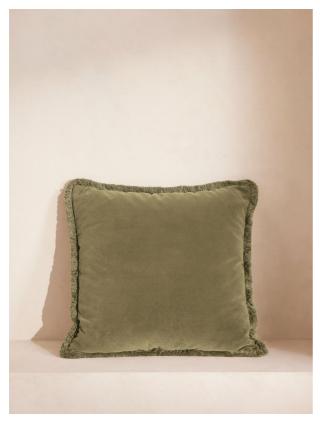

# Margeaux Large Square Cushion, Lichen

£165 Regular

f.140 Membership

#### Product details

A contemporary update on the classic Monroe range, our feather-filled Margeaux cushions are covered in a plush cotton velvet with block-coloured eyelash fringing for enhanced texture. Available in a wide range of shades, they're perfect for adding colour and comfort to sofas, beds, and armchairs.

- · Square velvet cushion
- · Well-filled feather padding
- · Cotton velvet
- · Eyelash fringing
- · Made in the UK
- · Fabric matches back to our upholstery fabrics
- · As seen in our Houses worldwide