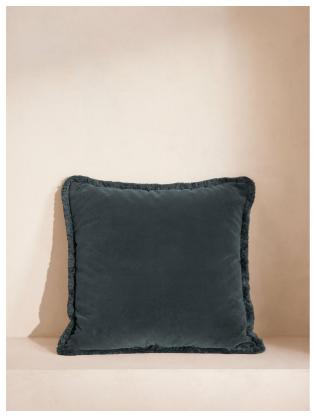

# Margeaux Large Square Cushion, Grey Blue

£165 Regular

f.140 Membership

#### Product details

A contemporary update on the classic Monroe range, our feather-filled Margeaux cushions are covered in a plush cotton velvet with block-coloured eyelash fringing for enhanced texture. Available in a wide range of shades, they're perfect for adding colour and comfort to sofas, beds, and armchairs.

- · Square velvet cushion
- · Well-filled feather padding
- · Cotton velvet
- · Eyelash fringing
- · Made in the UK
- · Fabric matches back to our upholstery fabrics
- · As seen in our Houses worldwide