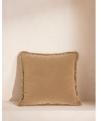

#### Product details

A contemporary update on the classic Monroe range, our feather-filled Margeaux cushions are covered in a plush cotton velvet with block-coloured eyelash fringing for enhanced texture. Available in a wide range of shades, they're perfect for adding colour and comfort to sofas, beds, and armchairs.

- · Square velvet cushion
- · Well-filled feather padding
- · Cotton velvet
- · Eyelash fringing
- · Made in the UK
- · Fabric matches back to our upholstery fabrics
- · As seen in our Houses worldwide