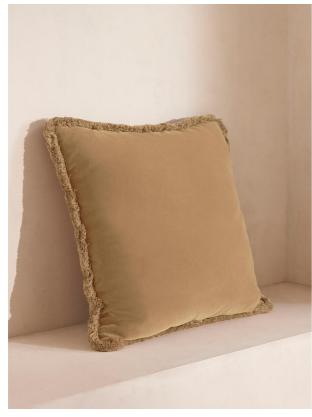

#### Product details

A contemporary update on the classic Monroe range, our feather-filled Margeaux cushions are covered in a plush cotton velvet with block-coloured eyelash fringing for enhanced texture. Available in a wide range of shades, they're perfect for adding colour and comfort to sofas, beds, and armchairs.

- · Square velvet cushion
- · Well-filled feather padding
- · Cotton velvet
- · Eyelash fringing
- · Made in the UK
- · Fabric matches back to our upholstery fabrics
- · As seen in our Houses worldwide