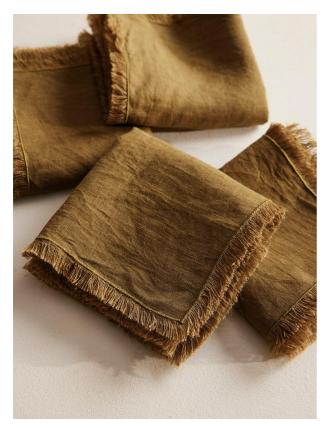

# Whitney Napkins, Olive, Set Of Four

£60 Regular £51 Membership Available in Olive Navy

### Product details

Our Whitney napkins are handwoven from 100% linen. Lightly textured with subtle fringing, this four-piece set has a rustic feel and is great for casual everyday dining.

- 100% linen napkins
- Set of four
- · Olive colour
- Fringed detail
- Handcrafted in India
- Textured finish
- · Inspired by Babington House