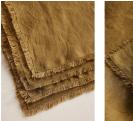

# Whitney Napkins, Olive, Set Of Four

£60 Regular £51 Membership Available in Olive Navy

### Product details

Our Whitney napkins are handwoven from 100% linen. Lightly textured with subtle fringing, this four-piece set has a rustic feel and is great for casual everyday dining.

- 100% linen napkins
- Set of four
- · Olive colour
- Fringed detail
- Handcrafted in India
- Textured finish
- · Inspired by Babington House