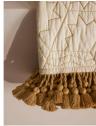

## Product details

Our quilted Callington bedspread features ochre geometric embroidery as a subtle way of introducing pattern in the bedroom, while mirroring similar styles seen in Soho House Paris and Kettner's. An ochre fringed trim elevates this design with a complementing pop of colour and refinement. Available in three sizes, use as an instant layer for adding extra warmth and cosiness.

- · Quilted bedspread
- · Ochre fringing along lower edge
- · Available in three sizes
- · Inspired by styles seen in the bedrooms at Soho House Paris and Kettner's