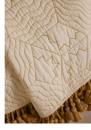

## Product details

Our quilted Callington bedspread features ochre geometric embroidery as a subtle way of introducing pattern in the bedroom, while mirroring similar styles seen in Soho House Paris and Kettner's. An ochre fringed trim elevates this design with a complementing pop of colour and refinement. Available in three sizes, use as an instant layer for adding extra warmth and cosiness.

- · Quilted bedspread
- · Ochre fringing along lower edge
- · Available in three sizes
- · Inspired by styles seen in the bedrooms at Soho House Paris and Kettner's