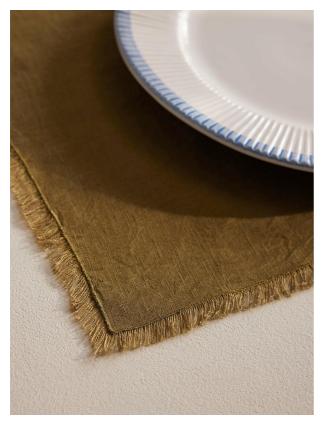

# Whitney Placemats, Olive, Set Of Four

### Product details

Our Whitney placemats are handwoven from 100% linen. Lightly textured with subtle fringing, this four-piece set has a rustic feel and is great for casual everyday dining.

- 100% linen placemats
- Set of four
- · Olive colour
- Fringed detail
- Handcrafted in India
- Textured finish
- Inspired by Babington House