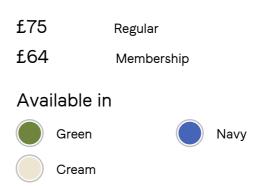

# Whitney Placemats, Olive, Set Of Four

### Product details

Our Whitney placemats are handwoven from 100% linen. Lightly textured with subtle fringing, this four-piece set has a rustic feel and is great for casual everyday dining.

- 100% linen placemats
- Set of four
- · Olive colour
- Fringed detail
- Handcrafted in India
- Textured finish
- Inspired by Babington House