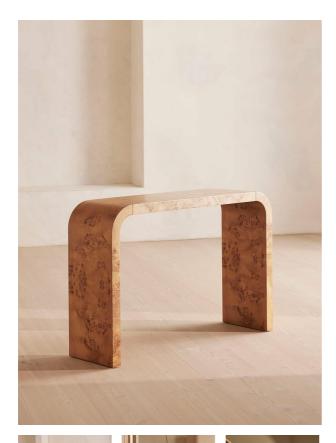

# Wallace Console, Mappa Burl

£995 Regular £846 Membership

### **Product details**

A sculptural twist on the classic console table, this contemporary design has been crafted from a book-matched mappa burl and manipulated into a seamless arched shape. The design-led finish is reminiscent of the interiors seen at 180 House, ideal for placing in the hallway or entryway of the home.

- · Contemporary console table
- Book-matched mappa burl
- Seamless sculptural design
- Arch shape
- · Inspired by 180 House