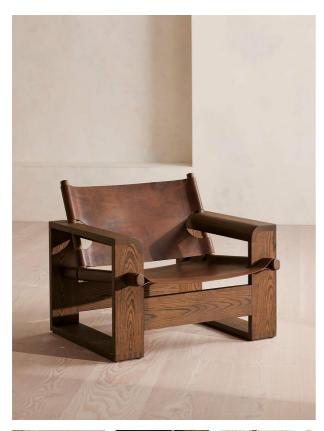

# Gabriel Armchair, Leather, Us

| £1,995 | Regular    |
|--------|------------|
| £1,696 | Membership |

### Product details

Our Gabriel armchair showcases both traditional leatherwork and wood joinery for a true piece of craftsmanship in the home. Inspired by the natural textures and finishes seen around Soho Roc House, the sculptural form in solid oak is complemented with a soft hide leather seat for comfort. The variance in leather hide means no two are the same. Place in any corner of the living area to create a bold, artisanal statement.

- · Statement armchair
- · Crafted from solid oak
- · Sculptural form
- · Leather upholstery
- Due to natural product, variation will occur
- in the hide
- · Inspired by Soho Roc House