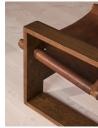

### Product details

Our Gabriel armchair showcases both traditional leatherwork and wood joinery for a true piece of craftsmanship in the home. Inspired by the natural textures and finishes seen around Soho Roc House, the sculptural form in solid oak is complemented with a soft hide leather seat for comfort. The variance in leather hide means no two are the same. Place in any corner of the living area to create a bold, artisanal statement.

- · Statement armchair
- · Crafted from solid oak
- · Sculptural form
- · Leather upholstery
- Due to natural product, variation will occur
- in the hide
- · Inspired by Soho Roc House

#### Details

Arm height: 21.9" Assembly required: No Care instructions: Professional upholstery cleaner only Composition: Frame: Oak. Leather Upholstery Fabric: Leather Feet: Oak Frame: Oak Removable cushions: No Removable legs: No Seat depth: 21.9" Seat height: 16.1" Seat width: 22"