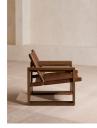

# Gabriel Armchair, Leather, Us

| £1,995 | Regular    |
|--------|------------|
| £1,696 | Membership |

### Product details

Our Gabriel armchair showcases both traditional leatherwork and wood joinery for a true piece of craftsmanship in the home. Inspired by the natural textures and finishes seen around Soho Roc House, the sculptural form in solid oak is complemented with a soft hide leather seat for comfort. The variance in leather hide means no two are the same. Place in any corner of the living area to create a bold, artisanal statement.

- · Statement armchair
- · Crafted from solid oak
- · Sculptural form
- · Leather upholstery
- Due to natural product, variation will occur
- in the hide
- · Inspired by Soho Roc House