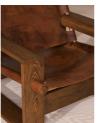

### Product details

Our Gabriel armchair showcases both traditional leatherwork and wood joinery for a true piece of craftsmanship in the home. Inspired by the natural textures and finishes seen around Soho Roc House, the sculptural form in solid oak is complemented with a soft hide leather seat for comfort. The variance in leather hide means no two are the same. Place in any corner of the living area to create a bold, artisanal statement.

- · Statement armchair
- · Crafted from solid oak
- · Sculptural form
- · Leather upholstery
- Due to natural product, variation will occur
- in the hide
- · Inspired by Soho Roc House

#### Details

Arm height: 21.9" Assembly required: No Care instructions: Professional upholstery cleaner only Composition: Frame: Oak. Leather Upholstery Fabric: Leather Feet: Oak Frame: Oak Removable cushions: No Removable legs: No Seat depth: 21.9" Seat height: 16.1" Seat width: 22"