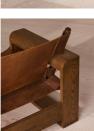

### Product details

Our Gabriel armchair showcases both traditional leatherwork and wood joinery for a true piece of craftsmanship in the home. Inspired by the natural textures and finishes seen around Soho Roc House, the sculptural form in solid oak is complemented with a soft hide leather seat for comfort. The variance in leather hide means no two are the same. Place in any corner of the living area to create a bold, artisanal statement.

- · Statement armchair
- · Crafted from solid oak
- · Sculptural form
- · Leather upholstery
- Due to natural product, variation will occur
- in the hide
- · Inspired by Soho Roc House