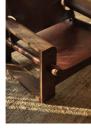

### Product details

Our Gabriel armchair showcases both traditional leatherwork and wood joinery for a true piece of craftsmanship in the home. Inspired by the natural textures and finishes seen around Soho Roc House, the sculptural form in solid oak is complemented with a soft hide leather seat for comfort. The variance in leather hide means no two are the same. Place in any corner of the living area to create a bold, artisanal statement.

- · Statement armchair
- · Crafted from solid oak
- · Sculptural form
- · Leather upholstery
- Due to natural product, variation will occur
- in the hide
- · Inspired by Soho Roc House

#### Details

Arm height: 21.9" Assembly required: No Care instructions: Professional upholstery cleaner only Composition: Frame: Oak. Leather Upholstery Fabric: Leather Feet: Oak Frame: Oak Removable cushions: No Removable legs: No Seat depth: 21.9" Seat height: 16.1" Seat width: 22"