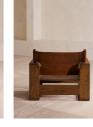

### Product details

Our Gabriel armchair showcases both traditional leatherwork and wood joinery for a true piece of craftsmanship in the home. Inspired by the natural textures and finishes seen around Soho Roc House, the sculptural form in solid oak is complemented with a soft hide leather seat for comfort. The variance in leather hide means no two are the same. Place in any corner of the living area to create a bold, artisanal statement.

- · Statement armchair
- · Crafted from solid oak
- · Sculptural form
- · Leather upholstery
- Due to natural product, variation will occur
- in the hide
- · Inspired by Soho Roc House