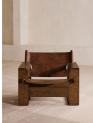

### Product details

Our Gabriel armchair showcases both traditional leatherwork and wood joinery for a true piece of craftsmanship in the home. Inspired by the natural textures and finishes seen around Soho Roc House, the sculptural form in solid oak is complemented with a soft hide leather seat for comfort. The variance in leather hide means no two are the same. Place in any corner of the living area to create a bold, artisanal statement.

- · Statement armchair
- · Crafted from solid oak
- · Sculptural form
- · Leather upholstery
- Due to natural product, variation will occur
- in the hide
- · Inspired by Soho Roc House