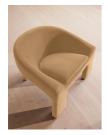

# Dafne Armchair, Velvet, Camel, Us

£1,895 Regular

£1,611 Membership

#### Product details

Inspired by the 1960s-style interiors of White City House, the Dafne armchair has a low seat to sink into and wide, comforting curves. Fully upholstered in rich velvet, use as a stand-alone piece to recreate our reading nooks with soft lighting above, or as a pair for a cozy seating arrangement in the living area.

- · Statement armchair
- · Wide curved frame
- · Fully upholstered in velvet
- · Available in other colors
- · Inspired by White City House