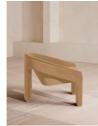

## **Dimensions**

Product dimensions: H69 x W99.8 x D82cm / H27.2 x W39.3 x D32.3"

Product weight: 26kg / 57.3lbs

Packaged or boxed dimensions: H69 x W100 x D80.5cm / H27.2 x W39.4 x D31.7"

Packaged or boxed weight: 36.5kg / 80.5lbs

## **Details**

Assembly required: No

Care instructions: Professional upholstery cleaner

only

Composition: Frame: Birch ; Foot: Birch ; Filling: Foam, Fiber. Fabric: 85% Cotton, 15% Polyester

Fabric: Velvet

Filling: Polyester and Foam

Frame: Birch

Seat width: 29.5"

Removable cushions: No Removable legs: No Seat depth: 21.3" Seat height: 16.1"