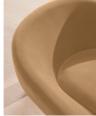

#### Product details

Inspired by the 1960s-style interiors of White City House, the Dafne armchair has a low seat to sink into and wide, comforting curves. Fully upholstered in rich velvet, use as a stand-alone piece to recreate our reading nooks with soft lighting above, or as a pair for a cozy seating arrangement in the living area.

- · Statement armchair
- · Wide curved frame
- · Fully upholstered in velvet
- · Available in other colors
- · Inspired by White City House