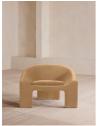

# Dafne Armchair, Velvet, Camel, Us

£1,895 Regular

£1,611 Membership

#### Product details

Inspired by the 1960s-style interiors of White City House, the Dafne armchair has a low seat to sink into and wide, comforting curves. Fully upholstered in rich velvet, use as a stand-alone piece to recreate our reading nooks with soft lighting above, or as a pair for a cozy seating arrangement in the living area.

- · Statement armchair
- · Wide curved frame
- · Fully upholstered in velvet
- · Available in other colors
- · Inspired by White City House