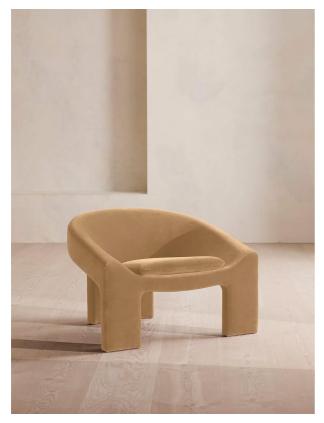

# Dafne Armchair, Velvet, Camel, Us

£1,895 Regular

£1,611 Membership

#### Product details

Inspired by the 1960s-style interiors of White City House, the Dafne armchair has a low seat to sink into and wide, comforting curves. Fully upholstered in rich velvet, use as a stand-alone piece to recreate our reading nooks with soft lighting above, or as a pair for a cozy seating arrangement in the living area.

- · Statement armchair
- · Wide curved frame
- · Fully upholstered in velvet
- · Available in other colors
- · Inspired by White City House