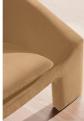

## **Details**

Assembly required: No

Care instructions: Professional upholstery cleaner

only

Composition: Frame: Birch ; Foot: Birch ; Filling: Foam, Fiber. Fabric: 85% Cotton, 15% Polyester

Fabric: Velvet

Filling: Polyester and Foam

Frame: Birch

Seat width: 29.5"

Removable cushions: No Removable legs: No Seat depth: 21.3" Seat height: 16.1"