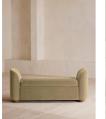

## Product details

Ideal for placing at the end of the bed as additional storage or seating, our Athena bench has curved, tapered arms with space under the seat to keep your possessions. Upholstered in rich velvet, this piece echoes the 1960s-style interiors of White City House.

- · End of bed bench
- · Curved, tapered arms
- · Ideal for multiple use
- · Upholstered in cotton velvet
- · Available in a range of colors
- · Under-seat storage
- · Wooden bun feet
- · Inspired by White City House