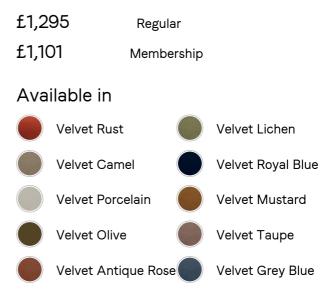

- · End of bed bench
- · Curved, tapered arms
- · Ideal for multiple use
- · Upholstered in cotton velvet
- · Available in a range of colors
- · Under-seat storage
- · Wooden bun feet
- · Inspired by White City House