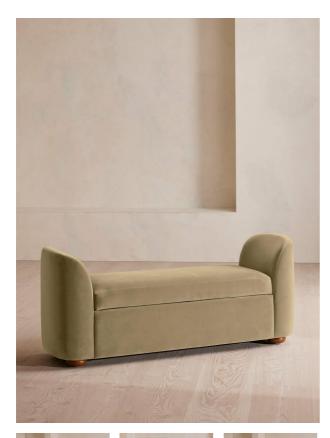

## Product details

Ideal for placing at the end of the bed as additional storage or seating, our Athena bench has curved, tapered arms with space under the seat to keep your possessions. Upholstered in rich velvet, this piece echoes the 1960s-style interiors of White City House.

- · End of bed bench
- · Curved, tapered arms
- · Ideal for multiple use
- · Upholstered in cotton velvet
- · Available in a range of colors
- · Under-seat storage
- · Wooden bun feet
- · Inspired by White City House