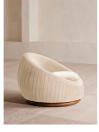

### Product details

Distinguished by a rounded shape, the Abel armchair has a solid oak swivel base for multiple points of view, with a fluted base and comforting curves inspired by the 1970s aesthetic of 180 House. Fully upholstered in velvet, this unique design creates a vintage-inspired focal point in the home.

- · Rounded armchair
- · Oak swivel base
- · Velvet upholstery
- · Fluted detail
- · Also available in woven fabric
- · Inspired by 180 House