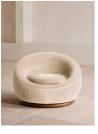

### Product details

Distinguished by a rounded shape, the Abel armchair has a solid oak swivel base for multiple points of view, with a fluted base and comforting curves inspired by the 1970s aesthetic of 180 House. Fully upholstered in velvet, this unique design creates a vintage-inspired focal point in the home.

- · Rounded armchair
- · Oak swivel base
- · Velvet upholstery
- · Fluted detail
- · Also available in woven fabric
- · Inspired by 180 House