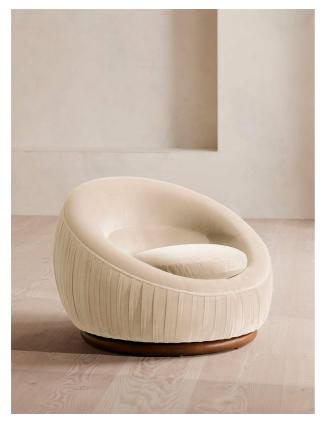

### Product details

Distinguished by a rounded shape, the Abel armchair has a solid oak swivel base for multiple points of view, with a fluted base and comforting curves inspired by the 1970s aesthetic of 180 House. Fully upholstered in velvet, this unique design creates a vintage-inspired focal point in the home.

- · Rounded armchair
- · Oak swivel base
- · Velvet upholstery
- · Fluted detail
- · Also available in woven fabric
- · Inspired by 180 House