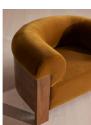

#### **Product details**

The curved back and rounded armrests of our Eldon armchair echo Italian mid-century design, as well as the interiors at DUMBO House in Brooklyn. Rich velvet upholstery creates an instant pop of color, while a walnut surround and solid walnut legs elevate this piece with a sculptural finish. Partner with our Eldon sofa to create balance in your living space.

- Mid-century-style armchair
- $\cdot\,$  Upholstered in cotton velvet
- $\cdot\,$  Solid walnut legs
- Walnut veneer accents
- $\cdot\,$  Also available in oak
- Inspired by DUMBO House, Brooklyn