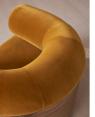

#### **Product details**

The curved back and rounded armrests of our Eldon armchair echo Italian mid-century design, as well as the interiors at DUMBO House in Brooklyn. Rich velvet upholstery creates an instant pop of color, while a walnut surround and solid walnut legs elevate this piece with a sculptural finish. Partner with our Eldon sofa to create balance in your living space.

- Mid-century-style armchair
- $\cdot\,$  Upholstered in cotton velvet
- $\cdot\,$  Solid walnut legs
- Walnut veneer accents
- $\cdot\,$  Also available in oak
- Inspired by DUMBO House, Brooklyn