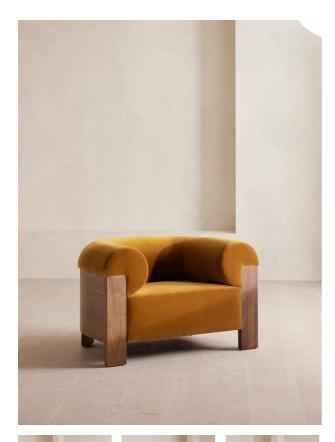

# Eldon Armchair, Walnut, Velvet, Mustard, Us

| £2,395 | Regular    |
|--------|------------|
| £2,036 | Membership |

#### **Product details**

The curved back and rounded armrests of our Eldon armchair echo Italian mid-century design, as well as the interiors at DUMBO House in Brooklyn. Rich velvet upholstery creates an instant pop of color, while a walnut surround and solid walnut legs elevate this piece with a sculptural finish. Partner with our Eldon sofa to create balance in your living space.

- Mid-century-style armchair
- $\cdot\,$  Upholstered in cotton velvet
- $\cdot\,$  Solid walnut legs
- Walnut veneer accents
- $\cdot\,$  Also available in oak
- Inspired by DUMBO House, Brooklyn