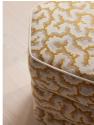

#### Product details

Our Lyla footstool is a subtle way of bringing pattern and a touch of 180 House into your living area. Upholstered in Lophelia jacquard fabric, this unique piece has a hexagonal, stacked design with piping detail to showcase our play on shape and texture. Resting on solid birch legs, partner with any of our armchair designs.

- · Hexagonal footstool
- · Fully upholstered in Lophelia jacquard fabric
- · Piped detail
- · Stacked design
- · Stained solid birch legs
- · Inspired by 180 House