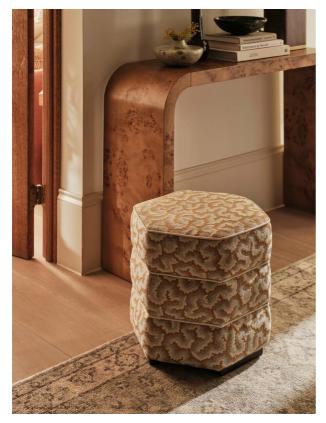

#### Product details

Our Lyla footstool is a subtle way of bringing pattern and a touch of 180 House into your living area. Upholstered in Lophelia jacquard fabric, this unique piece has a hexagonal, stacked design with piping detail to showcase our play on shape and texture. Resting on solid birch legs, partner with any of our armchair designs.

- · Hexagonal footstool
- · Fully upholstered in Lophelia jacquard fabric
- · Piped detail
- · Stacked design
- · Stained solid birch legs
- · Inspired by 180 House