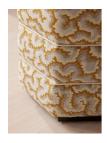

#### Product details

Our Lyla footstool is a subtle way of bringing pattern and a touch of 180 House into your living area. Upholstered in Lophelia jacquard fabric, this unique piece has a hexagonal, stacked design with piping detail to showcase our play on shape and texture. Resting on solid birch legs, partner with any of our armchair designs.

- · Hexagonal footstool
- · Fully upholstered in Lophelia jacquard fabric
- · Piped detail
- · Stacked design
- · Stained solid birch legs
- · Inspired by 180 House