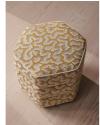

#### Product details

Our Lyla footstool is a subtle way of bringing pattern and a touch of 180 House into your living area. Upholstered in Lophelia jacquard fabric, this unique piece has a hexagonal, stacked design with piping detail to showcase our play on shape and texture. Resting on solid birch legs, partner with any of our armchair designs.

- · Hexagonal footstool
- · Fully upholstered in Lophelia jacquard fabric
- · Piped detail
- · Stacked design
- · Stained solid birch legs
- · Inspired by 180 House