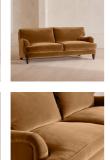

### Product details

Inspired by the country interiors of Soho Farmhouse, our Arundel sofa is cut from cotton velvet and shows our take on a traditional English roll arm. The feather-wrapped foam seat cushions enhance the deep-sit lounger shape, while an elongated back offers additional comfort and support.

- Soho House take on a traditional English
- roll arm • Deep-sit lounge style
- High back for extra comfort
- Feather-wrapped foam cushions
- Solid wood turned legs
- Inspired by Soho Farmhouse