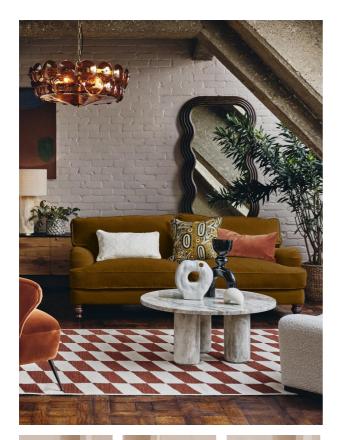

# Arundel Three Seater Sofa, Velvet, Mustard

| £3,495 | Regular    |
|--------|------------|
| £2,971 | Membership |

### Product details

Inspired by the country interiors of Soho Farmhouse, our Arundel sofa is cut from cotton velvet and shows our take on a traditional English roll arm. The feather-wrapped foam seat cushions enhance the deep-sit lounger shape, while an elongated back offers additional comfort and support.

- Soho House take on a traditional English
- roll arm • Deep-sit lounge style
- High back for extra comfort
- Feather-wrapped foam cushions
- Solid wood turned legs
- Inspired by Soho Farmhouse