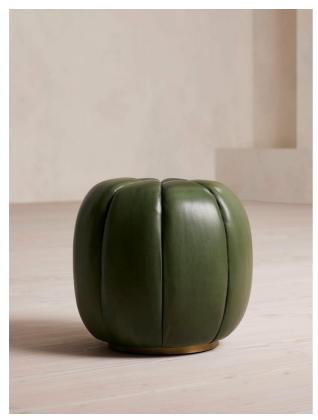

# Sofia Footstool, Leather, Juniper, Us

£895 Regular

£761 Membership

## Product details

The Sofia footstool is inspired by the styles found in our club spaces and bedrooms at Soho House Barcelona and Kettner's in London. Fully upholstered in leather, the unique pumpkin shape is compact and easy to move around the room. Ideal as an additional seating spot for extra guests.

- · Round footstool
- Pumpkin shape
- Fluted detail
- Fully upholstered in leather
- $\cdot\,$  Available in other fabrics and colours
- Inspired by Soho House Barcelona and Kettner's in London