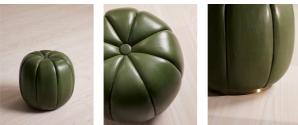

## Product details

The Sofia footstool is inspired by the styles found in our club spaces and bedrooms at Soho House Barcelona and Kettner's in London. Fully upholstered in leather, the unique pumpkin shape is compact and easy to move around the room. Ideal as an additional seating spot for extra guests.

- · Round footstool
- Pumpkin shape
- Fluted detail
- Fully upholstered in leather
- $\cdot\,$  Available in other fabrics and colours
- Inspired by Soho House Barcelona and Kettner's in London