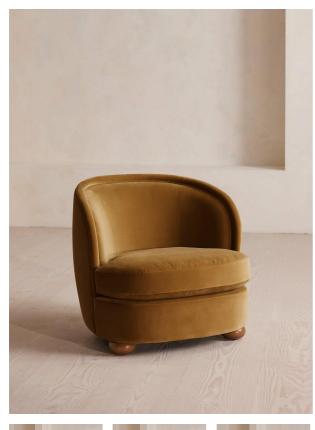

# Blair Tub Armchair, Velvet, Mustard, Us

Regular

£895

£761 Membership

### Product details

Our Blair tub armchair is a classic and versatile interior designed to work in any room of the home. Inspired by Soho House 40 Greek Street, rich velvet upholstery is met with piped edges for a clean finish. Resting on solid oak bun feet, this piece also features a feather-wrapped seat cushion to provide optimum comfort when relaxing.

- Tub armchair
- $\cdot$  Curved silhouette
- $\cdot$  Fully upholstered in velvet
- $\cdot\,$  Also available in other colors
- Oak bun feet
- · Piped edges
- Feather-wrapped seat cushion
- · Inspired by Soho House 40 Greek Street