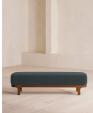

# Belsa Bench, Velvet, Grey Blue, Us

### Product details

An extension of our Belsa bed range, this bench is ideal either in the hallway or at the end of the bed as an additional place to rest. A plump cushion seat provides extra comfort, while rich velvet upholstery and a solid oak frame ties in with the scheme.

- Upholstered bench
- Solid oak frame
- $\cdot$  Feather-wrapped cushion seat
- · Upholstered in rich velvet
- · Available in a range of colors and fabrics
- · Inspired by White City House