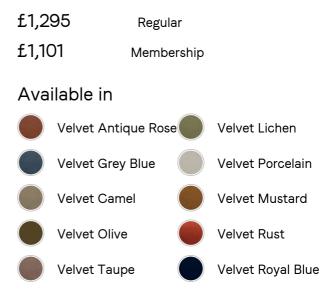

- Upholstered bench
- Solid oak frame
- $\cdot$  Feather-wrapped cushion seat
- · Upholstered in rich velvet
- · Available in a range of colors and fabrics
- · Inspired by White City House