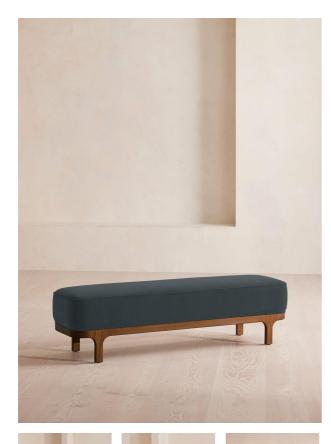

# Belsa Bench, Velvet, Grey Blue, Us

### Product details

An extension of our Belsa bed range, this bench is ideal either in the hallway or at the end of the bed as an additional place to rest. A plump cushion seat provides extra comfort, while rich velvet upholstery and a solid oak frame ties in with the scheme.

- Upholstered bench
- Solid oak frame
- $\cdot$  Feather-wrapped cushion seat
- · Upholstered in rich velvet
- · Available in a range of colors and fabrics
- · Inspired by White City House