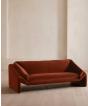

## Product details

Our Amble three-seater sofa shines a light on contemporary seating. A suspended frame gives the illusion of a floating seat, with padded arm cushions to soften the angular lines and add comfort. Upholstered in velvet, this particular style echoes the rich colors and interiors of 180 House.

- Three-seater sofa
- · Upholstered in cotton velvet
- · Available in a range of colors
- · Suspended frame
- · Padded arm cushions
- · Inspired by 180 House