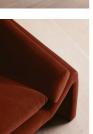

## Product details

Our Amble three-seater sofa shines a light on contemporary seating. A suspended frame gives the illusion of a floating seat, with padded arm cushions to soften the angular lines and add comfort. Upholstered in velvet, this particular style echoes the rich colors and interiors of 180 House.

- Three-seater sofa
- · Upholstered in cotton velvet
- · Available in a range of colors
- · Suspended frame
- · Padded arm cushions
- · Inspired by 180 House