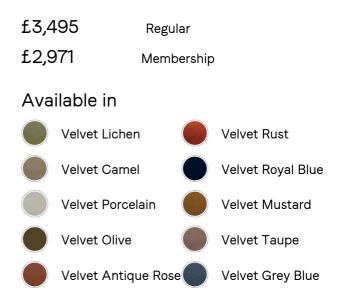

- Three-seater sofa
- · Upholstered in cotton velvet
- · Available in a range of colors
- · Suspended frame
- · Padded arm cushions
- · Inspired by 180 House