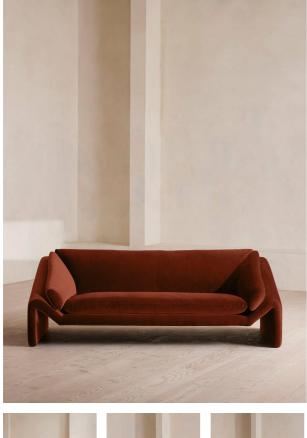

## Product details

Our Amble three-seater sofa shines a light on contemporary seating. A suspended frame gives the illusion of a floating seat, with padded arm cushions to soften the angular lines and add comfort. Upholstered in velvet, this particular style echoes the rich colors and interiors of 180 House.

- Three-seater sofa
- · Upholstered in cotton velvet
- · Available in a range of colors
- · Suspended frame
- · Padded arm cushions
- · Inspired by 180 House