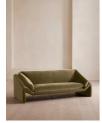

# Amble Three Seater Sofa, Velvet, Lichen, Us

## **Product details**

Our Amble three-seater sofa shines a light on contemporary seating. A suspended frame gives the illusion of a floating seat, with padded arm cushions to soften the angular lines and add comfort. Upholstered in velvet, this particular style echoes the rich colors and interiors of 180 House.

- · Three-seater sofa
- · Upholstered in cotton velvet
- · Available in a range of colors
- · Suspended frame
- · Padded arm cushions
- · Inspired by 180 House