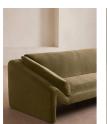

# Amble Three Seater Sofa, Velvet, Lichen, Us

## **Product details**

Our Amble three-seater sofa shines a light on contemporary seating. A suspended frame gives the illusion of a floating seat, with padded arm cushions to soften the angular lines and add comfort. Upholstered in velvet, this particular style echoes the rich colors and interiors of 180 House.

- · Three-seater sofa
- · Upholstered in cotton velvet
- · Available in a range of colors
- · Suspended frame
- · Padded arm cushions
- · Inspired by 180 House