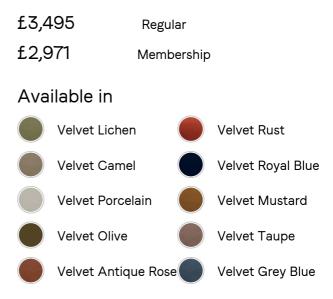

- · Three-seater sofa
- · Upholstered in cotton velvet
- · Available in a range of colors
- · Suspended frame
- · Padded arm cushions
- · Inspired by 180 House