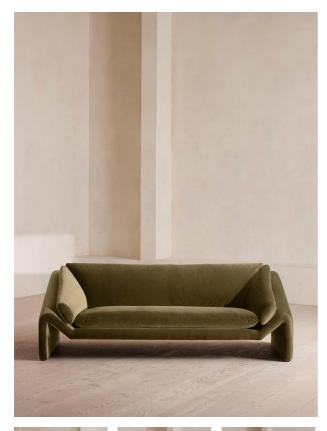

# Amble Three Seater Sofa, Velvet, Lichen, Us

## **Product details**

Our Amble three-seater sofa shines a light on contemporary seating. A suspended frame gives the illusion of a floating seat, with padded arm cushions to soften the angular lines and add comfort. Upholstered in velvet, this particular style echoes the rich colors and interiors of 180 House.

- · Three-seater sofa
- · Upholstered in cotton velvet
- · Available in a range of colors
- · Suspended frame
- · Padded arm cushions
- · Inspired by 180 House