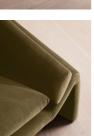

## **Product details**

Our Amble three-seater sofa shines a light on contemporary seating. A suspended frame gives the illusion of a floating seat, with padded arm cushions to soften the angular lines and add comfort. Upholstered in velvet, this particular style echoes the rich colors and interiors of 180 House.

- · Three-seater sofa
- · Upholstered in cotton velvet
- · Available in a range of colors
- · Suspended frame
- · Padded arm cushions
- · Inspired by 180 House