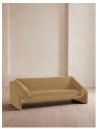

# Product details

Our Amble three-seater sofa shines a light on contemporary seating. A suspended frame gives the illusion of a floating seat, with padded arm cushions to soften the angular lines and add comfort. Upholstered in velvet, this particular style echoes the rich colors and interiors of 180 House.

- · Three-seater sofa
- · Upholstered in cotton velvet
- · Available in a range of colors
- · Suspended frame
- · Padded arm cushions
- · Inspired by 180 House