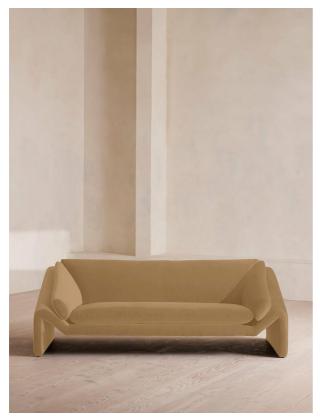

# Product details

Our Amble three-seater sofa shines a light on contemporary seating. A suspended frame gives the illusion of a floating seat, with padded arm cushions to soften the angular lines and add comfort. Upholstered in velvet, this particular style echoes the rich colors and interiors of 180 House.

- · Three-seater sofa
- · Upholstered in cotton velvet
- · Available in a range of colors
- · Suspended frame
- · Padded arm cushions
- · Inspired by 180 House