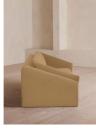

# Product details

Our Amble three-seater sofa shines a light on contemporary seating. A suspended frame gives the illusion of a floating seat, with padded arm cushions to soften the angular lines and add comfort. Upholstered in velvet, this particular style echoes the rich colors and interiors of 180 House.

- · Three-seater sofa
- · Upholstered in cotton velvet
- · Available in a range of colors
- · Suspended frame
- · Padded arm cushions
- · Inspired by 180 House