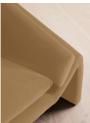

# Product details

Our Amble three-seater sofa shines a light on contemporary seating. A suspended frame gives the illusion of a floating seat, with padded arm cushions to soften the angular lines and add comfort. Upholstered in velvet, this particular style echoes the rich colors and interiors of 180 House.

- · Three-seater sofa
- · Upholstered in cotton velvet
- · Available in a range of colors
- · Suspended frame
- · Padded arm cushions
- · Inspired by 180 House