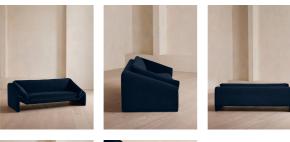

# Product details

Our Amble three-seater sofa shines a light on contemporary seating. A suspended frame gives the illusion of a floating seat, with padded arm cushions to soften the angular lines and add comfort. Upholstered in velvet, this particular style echoes the rich colors and interiors of 180 House.

- · Three-seater sofa
- · Upholstered in cotton velvet
- · Available in a range of colors
- · Suspended frame
- · Padded arm cushions
- · Inspired by 180 House

#### **Dimensions**

Product dimensions: H78 x W221 x D97cm / H31 x W87

x D38"

Product weight: 70kg / 154.3lbs

Packaged or boxed dimensions: H80 x W226 x D102cm

/ H31.5 x W89 x D40.2"

Packaged or boxed weight: 120kg / 264.6lbs