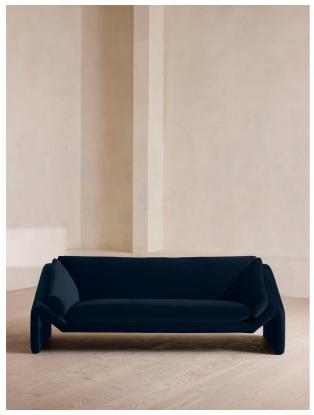

# Amble Three Seater Sofa, Velvet, Royal Blue, Us

£3,495

Regular

£2,971

Membership

# Product details

Our Amble three-seater sofa shines a light on contemporary seating. A suspended frame gives the illusion of a floating seat, with padded arm cushions to soften the angular lines and add comfort. Upholstered in velvet, this particular style echoes the rich colors and interiors of 180 House.

- · Three-seater sofa
- · Upholstered in cotton velvet
- · Available in a range of colors
- · Suspended frame
- · Padded arm cushions
- · Inspired by 180 House