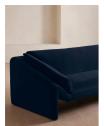

# Product details

Our Amble three-seater sofa shines a light on contemporary seating. A suspended frame gives the illusion of a floating seat, with padded arm cushions to soften the angular lines and add comfort. Upholstered in velvet, this particular style echoes the rich colors and interiors of 180 House.

- · Three-seater sofa
- · Upholstered in cotton velvet
- · Available in a range of colors
- · Suspended frame
- · Padded arm cushions
- · Inspired by 180 House