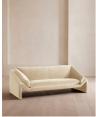

## Product details

Our Amble three-seater sofa shines a light on contemporary seating. A suspended frame gives the illusion of a floating seat, with padded arm cushions to soften the angular lines and add comfort. Upholstered in velvet, this particular style echoes the rich colors and interiors of 180 House.

- · Three-seater sofa
- · Upholstered in cotton velvet
- · Available in a range of colors
- Suspended frame
- · Padded arm cushions
- Inspired by 180 House