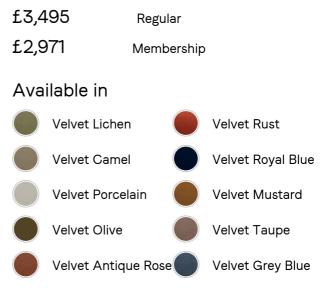

# SOHO HOME







# Amble Three Seater Sofa, Velvet, Porcelain, Us



## Product details

Our Amble three-seater sofa shines a light on contemporary seating. A suspended frame gives the illusion of a floating seat, with padded arm cushions to soften the angular lines and add comfort. Upholstered in velvet, this particular style echoes the rich colors and interiors of 180 House.

- · Three-seater sofa
- · Upholstered in cotton velvet
- · Available in a range of colors
- Suspended frame
- · Padded arm cushions
- Inspired by 180 House

### Dimensions

Product dimensions: H78 x W221 x D97cm / H31 x W87 x D38"

Product weight: 70kg / 154.3lbs

Packaged or boxed dimensions: H80 x W226 x D102cm / H31.5 x W89 x D40.2"

Packaged or boxed weight: 120kg / 264.6lbs

### Details

Arm height: 16.5" Assembly required: No Care instructions: Professional Upholstery Cleanin