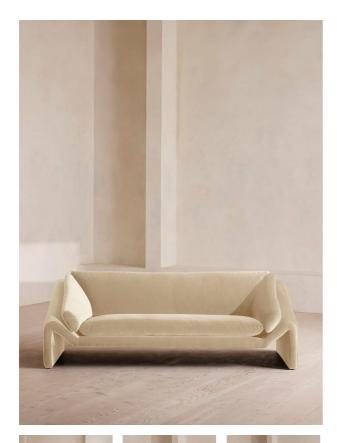

## Product details

Our Amble three-seater sofa shines a light on contemporary seating. A suspended frame gives the illusion of a floating seat, with padded arm cushions to soften the angular lines and add comfort. Upholstered in velvet, this particular style echoes the rich colors and interiors of 180 House.

- · Three-seater sofa
- · Upholstered in cotton velvet
- · Available in a range of colors
- Suspended frame
- · Padded arm cushions
- Inspired by 180 House