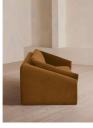

### Product details

Our Amble three-seater sofa shines a light on contemporary seating. A suspended frame gives the illusion of a floating seat, with padded arm cushions to soften the angular lines and add comfort. Upholstered in velvet, this particular style echoes the rich colors and interiors of 180 House.

- · Three-seater sofa
- · Upholstered in cotton velvet
- · Available in a range of colors
- · Suspended frame
- · Padded arm cushions
- · Inspired by 180 House