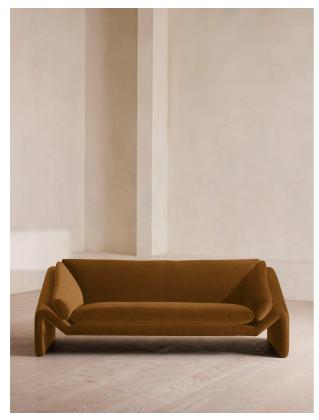

# Amble Three Seater Sofa, Velvet, Mustard, Us

£3,495

Regular

£2,971

Membership

### Product details

Our Amble three-seater sofa shines a light on contemporary seating. A suspended frame gives the illusion of a floating seat, with padded arm cushions to soften the angular lines and add comfort. Upholstered in velvet, this particular style echoes the rich colors and interiors of 180 House.

- · Three-seater sofa
- · Upholstered in cotton velvet
- · Available in a range of colors
- · Suspended frame
- · Padded arm cushions
- · Inspired by 180 House