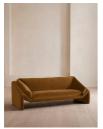

# Amble Three Seater Sofa, Velvet, Mustard, Us

£3,495

Regular

£2,971

Membership

### Product details

Our Amble three-seater sofa shines a light on contemporary seating. A suspended frame gives the illusion of a floating seat, with padded arm cushions to soften the angular lines and add comfort. Upholstered in velvet, this particular style echoes the rich colors and interiors of 180 House.

- · Three-seater sofa
- · Upholstered in cotton velvet
- · Available in a range of colors
- · Suspended frame
- · Padded arm cushions
- · Inspired by 180 House