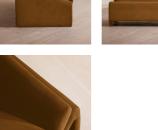

# Amble Three Seater Sofa, Velvet, Mustard, Us

£3,495

Regular

£2,971

Membership

### Product details

Our Amble three-seater sofa shines a light on contemporary seating. A suspended frame gives the illusion of a floating seat, with padded arm cushions to soften the angular lines and add comfort. Upholstered in velvet, this particular style echoes the rich colors and interiors of 180 House.

- · Three-seater sofa
- · Upholstered in cotton velvet
- · Available in a range of colors
- · Suspended frame
- · Padded arm cushions
- · Inspired by 180 House