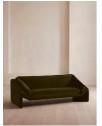

# Amble Three Seater Sofa, Velvet, Olive, Us

Regular

£3,495

£2,971 Membership

#### Product details

Our Amble three-seater sofa shines a light on contemporary seating. A suspended frame gives the illusion of a floating seat, with padded arm cushions to soften the angular lines and add comfort. Upholstered in velvet, this particular style echoes the rich colors and interiors of 180 House.

- · Three-seater sofa
- · Upholstered in cotton velvet
- · Available in a range of colors
- · Suspended frame
- · Padded arm cushions
- · Inspired by 180 House