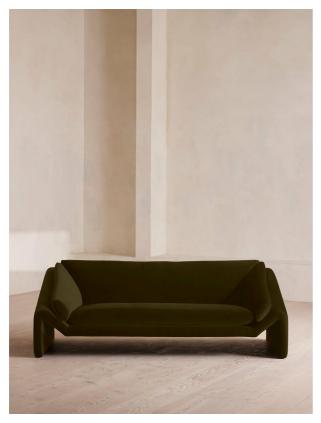

# Amble Three Seater Sofa, Velvet, Olive, Us

Regular

£3,495

£2,971 Membership

#### Product details

Our Amble three-seater sofa shines a light on contemporary seating. A suspended frame gives the illusion of a floating seat, with padded arm cushions to soften the angular lines and add comfort. Upholstered in velvet, this particular style echoes the rich colors and interiors of 180 House.

- · Three-seater sofa
- · Upholstered in cotton velvet
- · Available in a range of colors
- · Suspended frame
- · Padded arm cushions
- · Inspired by 180 House