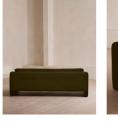

# Amble Three Seater Sofa, Velvet, Olive, Us

Regular

£3,495

£2,971 Membership

#### Product details

Our Amble three-seater sofa shines a light on contemporary seating. A suspended frame gives the illusion of a floating seat, with padded arm cushions to soften the angular lines and add comfort. Upholstered in velvet, this particular style echoes the rich colors and interiors of 180 House.

- · Three-seater sofa
- · Upholstered in cotton velvet
- · Available in a range of colors
- · Suspended frame
- · Padded arm cushions
- · Inspired by 180 House