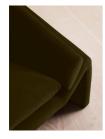

#### Product details

Our Amble three-seater sofa shines a light on contemporary seating. A suspended frame gives the illusion of a floating seat, with padded arm cushions to soften the angular lines and add comfort. Upholstered in velvet, this particular style echoes the rich colors and interiors of 180 House.

- · Three-seater sofa
- · Upholstered in cotton velvet
- · Available in a range of colors
- · Suspended frame
- · Padded arm cushions
- · Inspired by 180 House

#### **Details**

Arm height: 16.5" Assembly required: No

Care instructions: Professional Upholstery

Cleaning only

Composition: Frame: Engineered hardwood, Foot: Oak

Filling: Fiber, foam and feather, Fabric: Velvet