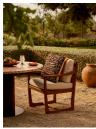

### Product details

Inspired by Soho House Nashville, the Morena outdoor dining chair has a frame of brushed solid teak with a dark stain finish. Cushions on the back and seat have been upholstered in a neutral textured weave made to work in any outdoor interiors scheme.

- · Solid teak frame in dark stain
- · Wire brush finish
- · Seat and back cushions
- · Upholstered in neutral woven fabric
- · Stain-resistant
- · Breathable and mould-resistant
- · Fade-proof finish
- · Water-repellent
- · Inspired by Soho House Nashville