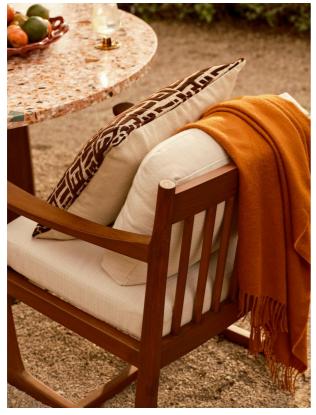

### Product details

Inspired by Soho House Nashville, the Morena outdoor dining chair has a frame of brushed solid teak with a dark stain finish. Cushions on the back and seat have been upholstered in a neutral textured weave made to work in any outdoor interiors scheme.

- · Solid teak frame in dark stain
- · Wire brush finish
- · Seat and back cushions
- · Upholstered in neutral woven fabric
- · Stain-resistant
- · Breathable and mould-resistant
- · Fade-proof finish
- · Water-repellent
- · Inspired by Soho House Nashville