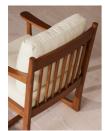

### Product details

Inspired by Soho House Nashville, the Morena outdoor dining chair has a frame of brushed solid teak with a dark stain finish. Cushions on the back and seat have been upholstered in a neutral textured weave made to work in any outdoor interiors scheme.

- · Solid teak frame in dark stain
- · Wire brush finish
- · Seat and back cushions
- · Upholstered in neutral woven fabric
- · Stain-resistant
- · Breathable and mould-resistant
- · Fade-proof finish
- · Water-repellent
- · Inspired by Soho House Nashville