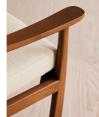

### Product details

Inspired by Soho House Nashville, the Morena outdoor dining chair has a frame of brushed solid teak with a dark stain finish. Cushions on the back and seat have been upholstered in a neutral textured weave made to work in any outdoor interiors scheme.

- · Solid teak frame in dark stain
- · Wire brush finish
- · Seat and back cushions
- · Upholstered in neutral woven fabric
- · Stain-resistant
- · Breathable and mould-resistant
- · Fade-proof finish
- · Water-repellent
- · Inspired by Soho House Nashville