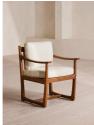

### Product details

Inspired by Soho House Nashville, the Morena outdoor dining chair has a frame of brushed solid teak with a dark stain finish. Cushions on the back and seat have been upholstered in a neutral textured weave made to work in any outdoor interiors scheme.

### **Dimensions**

Product dimensions: H79 x W60 x D66cm / H31 x W24 x D26"

Product weight: 14kg / 30.9lbs

Number of boxes: 2