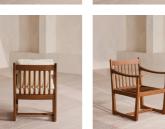

### Product details

Inspired by Soho House Nashville, the Morena outdoor dining chair has a frame of brushed solid teak with a dark stain finish. Cushions on the back and seat have been upholstered in a neutral textured weave made to work in any outdoor interiors scheme.

### **Dimensions**

Product dimensions: H79 x W60 x D66cm / H31 x W24 x D26"

Product weight: 14kg / 30.9lbs

Number of boxes: 2

### **Details**

Arm height: 23.2" Assembly required: No

Care instructions: Dust often using a clean, soft,

dry and lint-free cloth. Blot

spills immediately and wipe with a clean, damp,

cloth. We do not

recommend the use of chemical cleansers, abrasives

or furniture

polish. Cover when not in use. Composition: Teak Wood

Feet: Plastic Glide

Removable cushions: Yes Removable legs: No Seat depth: 21.7" Seat height: 15" Seat width: 19.3"

Suitable for outdoor use: Yes Under seat clearance: 11.6"