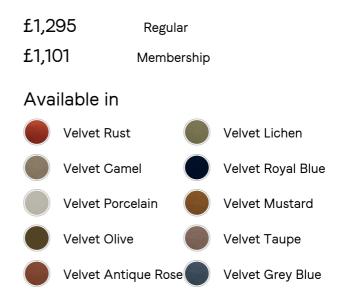

#### Details

Assembly required: No Care instructions: Professional Upholstery Cleaning only Composition: 85% Cotton, 15% Polyester (100% Cotton Pile) Feet: Oak Filling: Foam, fibre Frame: Oak and engineered hardwood Removable cushions: Yes Removable legs: No Seat depth: 19.7" Seat height: 18.9" Seat width: 45.3"