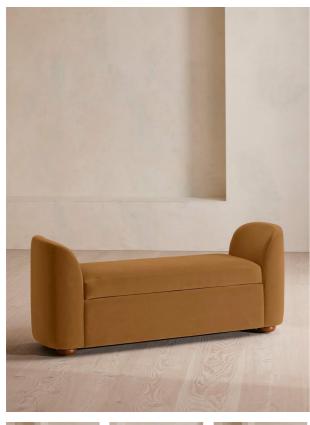

### Product details

Ideal for placing at the end of the bed as additional storage or seating, our Athena bench has curved, tapered arms with space under the seat to keep your possessions. Upholstered in rich velvet, this piece echoes the 1960s-style interiors of White City House.

- · End of bed bench
- · Curved, tapered arms
- · Ideal for multiple use
- · Upholstered in cotton velvet
- · Available in a range of colors
- Under-seat storage
- · Wooden bun feet
- · Inspired by White City House