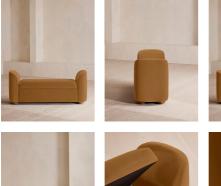

### Product details

Ideal for placing at the end of the bed as additional storage or seating, our Athena bench has curved, tapered arms with space under the seat to keep your possessions. Upholstered in rich velvet, this piece echoes the 1960s-style interiors of White City House.

- · End of bed bench
- · Curved, tapered arms
- · Ideal for multiple use
- · Upholstered in cotton velvet
- · Available in a range of colors
- Under-seat storage
- · Wooden bun feet
- · Inspired by White City House