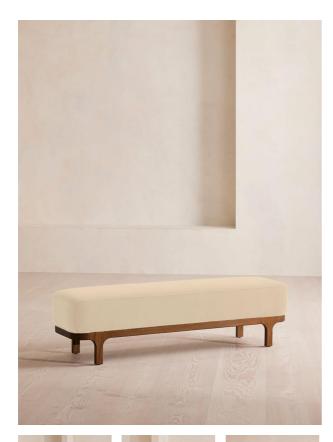

## Product details

An extension of our Belsa bed range, this bench is ideal either in the hallway or at the end of the bed as an additional place to rest. A feather-wrapped cushion seat provides extra comfort, while rich velvet upholstery and a solid oak frame ties in with the scheme.

- · Upholstered bench
- Solid oak frame
- $\cdot$  Feather-wrapped cushion seat
- · Upholstered in rich velvet
- · Available in a range of colors and fabrics
- Inspired by White City House