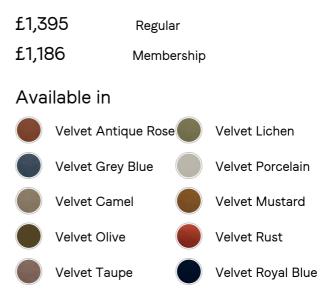

- · Upholstered bench
- Solid oak frame
- $\cdot$  Feather-wrapped cushion seat
- · Upholstered in rich velvet
- · Available in a range of colors and fabrics
- Inspired by White City House