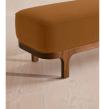

## Product details

An extension of our Belsa bed range, this bench is ideal either in the hallway or at the end of the bed as an additional place to rest. A feather-wrapped cushion seat provides extra comfort, while rich velvet upholstery and a solid oak frame ties in with the scheme.

- · Upholstered bench
- Solid oak frame
- $\cdot$  Feather-wrapped cushion seat
- · Upholstered in rich velvet
- · Available in a range of colors and fabrics
- Inspired by White City House

### Details

Assembly required: No Care instructions: Professional Upholstery Cleaning only Composition: 85% Cotton, 15% Polyester (100% Cotton Pile) Feet: Oak Filling: Foam Frame: Oak and engineered hardwood Removable cushions: No Removable legs: No Seat depth: 16.9" Seat height: 17.7" Seat width: 64.2"