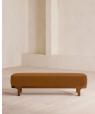

## Product details

An extension of our Belsa bed range, this bench is ideal either in the hallway or at the end of the bed as an additional place to rest. A feather-wrapped cushion seat provides extra comfort, while rich velvet upholstery and a solid oak frame ties in with the scheme.

- · Upholstered bench
- Solid oak frame
- $\cdot$  Feather-wrapped cushion seat
- · Upholstered in rich velvet
- · Available in a range of colors and fabrics
- Inspired by White City House

### Details

Assembly required: No Care instructions: Professional Upholstery Cleaning only Composition: 85% Cotton, 15% Polyester (100% Cotton Pile) Feet: Oak Filling: Foam Frame: Oak and engineered hardwood Removable cushions: No Removable legs: No Seat depth: 16.9" Seat height: 17.7" Seat width: 64.2"