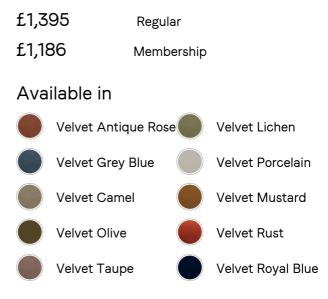

- · Upholstered bench
- Solid oak frame
- $\cdot$  Feather-wrapped cushion seat
- · Upholstered in rich velvet
- · Available in a range of colors and fabrics
- Inspired by White City House