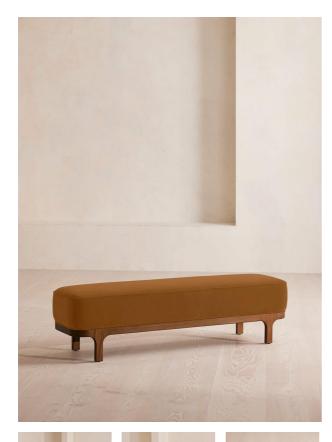

## Product details

An extension of our Belsa bed range, this bench is ideal either in the hallway or at the end of the bed as an additional place to rest. A feather-wrapped cushion seat provides extra comfort, while rich velvet upholstery and a solid oak frame ties in with the scheme.

- · Upholstered bench
- Solid oak frame
- $\cdot$  Feather-wrapped cushion seat
- · Upholstered in rich velvet
- · Available in a range of colors and fabrics
- Inspired by White City House

### Details

Assembly required: No Care instructions: Professional Upholstery Cleaning only Composition: 85% Cotton, 15% Polyester (100% Cotton Pile) Feet: Oak Filling: Foam Frame: Oak and engineered hardwood Removable cushions: No Removable legs: No Seat depth: 16.9" Seat height: 17.7" Seat width: 64.2"