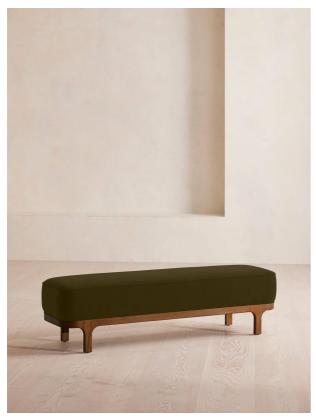

# Belsa Bench, Velvet, Olive, Us

£1,395 Regular

£1,186 Membership

# Product details

An extension of our Belsa bed range, this bench is ideal either in the hallway or at the end of the bed as an additional place to rest. A feather-wrapped cushion seat provides extra comfort, while rich velvet upholstery and a solid oak frame ties in with the scheme.

- · Upholstered bench
- · Solid oak frame
- · Feather-wrapped cushion seat
- · Upholstered in rich velvet
- · Available in a range of colors and fabrics
- · Inspired by White City House