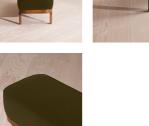

# Belsa Bench, Velvet, Olive, Us

£1,395 Regular

£1,186 Membership

# Product details

An extension of our Belsa bed range, this bench is ideal either in the hallway or at the end of the bed as an additional place to rest. A feather-wrapped cushion seat provides extra comfort, while rich velvet upholstery and a solid oak frame ties in with the scheme.

- · Upholstered bench
- · Solid oak frame
- · Feather-wrapped cushion seat
- · Upholstered in rich velvet
- · Available in a range of colors and fabrics
- · Inspired by White City House