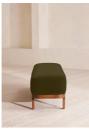

# Product details

An extension of our Belsa bed range, this bench is ideal either in the hallway or at the end of the bed as an additional place to rest. A feather-wrapped cushion seat provides extra comfort, while rich velvet upholstery and a solid oak frame ties in with the scheme.

- · Upholstered bench
- · Solid oak frame
- · Feather-wrapped cushion seat
- · Upholstered in rich velvet
- · Available in a range of colors and fabrics
- · Inspired by White City House

#### **Details**

Assembly required: No

Care instructions: Professional Upholstery

Cleaning only

Composition: 85% Cotton, 15% Polyester (100%

Cotton Pile) Feet: Oak Filling: Foam

Frame: Oak and engineered hardwood