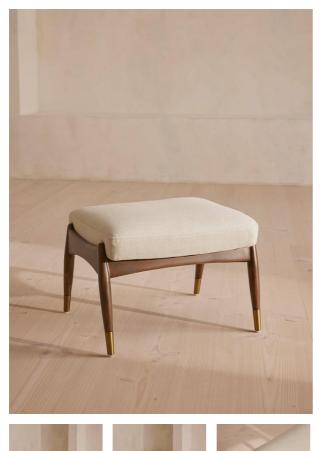

## Product details

Taking cues from vintage designs at Soho House 40 Greek Street, the Theodore footstool is the perfect partner to our Theodore armchair for a cozy seating set-up. The tapered wood frame features a feather-wrapped foam cushion for optimum comfort when putting your feet up, upholstered in natural linen.

- · Tapered birch wood frame footstool
- Brass cap detail
- $\cdot$  Upholstered in natural linen
- $\cdot$  Feather and down-wrapped foam cushion
- Also available in other fabrics and colorways
- · Partner with our Theodore armchair
- · Inspired by Soho House 40 Greek Street

## Dimensions

Product dimensions: H45 x W55 x D44cm / H16 x W22 x D17"

Product weight: 5.2kg / 11.5lbs

Packaged or boxed dimensions: H45 x W62 x D51cm / H17.7 x W24.4 x D20.1"

Packaged or boxed weight: 8.5kg / 18.7lbs

## Details

Assembly required: No Care instructions: Professional upholstery cleaner only Composition: 100% Linen Feet: Birch with brass detailing Filling: Foam, fibre Frame: Birch with brass detailing Removable cushions: No Removable legs: No Seat depth: 16.1" Seat height: 15.7" Seat width: 20.1"