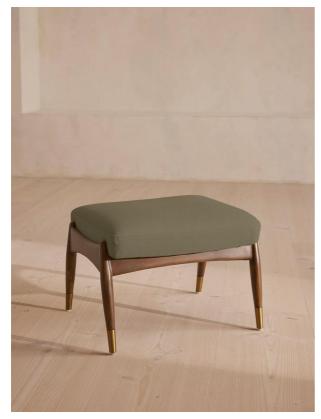

# Theodore Footstool, Linen, Sage, Us

£550 Regular

Velvet Indigo

f.468 Membership

#### Product details

Taking cues from vintage designs at Soho House 40 Greek Street, the Theodore footstool is the perfect partner to our Theodore armchair for a cozy seating set-up. The tapered wood frame features a feather-wrapped foam cushion for optimum comfort when putting your feet up, upholstered in natural linen.

- · Tapered birch wood frame footstool
- · Brass cap detail
- · Upholstered in natural linen
- · Feather and down-wrapped foam cushion
- · Also available in other fabrics and colorways
- · Partner with our Theodore armchair
- · Inspired by Soho House 40 Greek Street