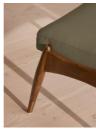

- · Tapered birch wood frame footstool
- · Brass cap detail
- · Upholstered in natural linen
- · Feather and down-wrapped foam cushion
- · Also available in other fabrics and colorways
- · Partner with our Theodore armchair
- · Inspired by Soho House 40 Greek Street

#### **Details**

Assembly required: No

Care instructions: Professional upholstery cleaner

only

Composition: 100% Linen Feet: Birch with brass detailing

Filling: Foam, fibre

Frame: Birch with brass detailing