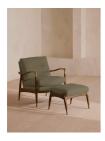

# Theodore Footstool, Linen, Sage, Us

£550 Regular

Velvet Indigo

f.468 Membership

#### Product details

Taking cues from vintage designs at Soho House 40 Greek Street, the Theodore footstool is the perfect partner to our Theodore armchair for a cozy seating set-up. The tapered wood frame features a feather-wrapped foam cushion for optimum comfort when putting your feet up, upholstered in natural linen.

- · Tapered birch wood frame footstool
- · Brass cap detail
- · Upholstered in natural linen
- · Feather and down-wrapped foam cushion
- · Also available in other fabrics and colorways
- · Partner with our Theodore armchair
- · Inspired by Soho House 40 Greek Street