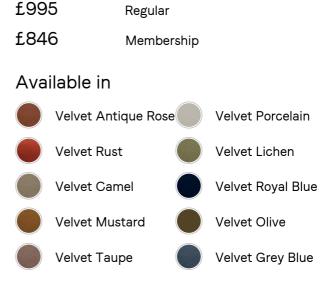

- Upholstered bench
- Solid oak frame
- Four oversized cylindrical legs in oak
- · Upholstered in cotton velvet
- · Available in a range of colors
- · Also available in boucle
- · Inspired by Soho Beach House Canouan