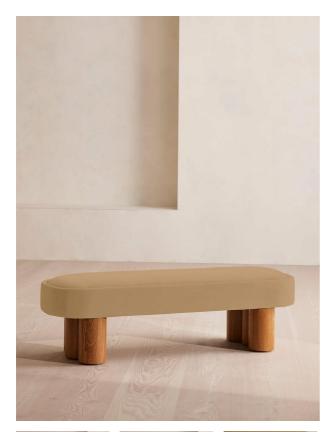

# Nieve Bench, Velvet, Camel, Us

### Product details

Ideal for placing in the hallway or at the end of your bed, our Nieve bench has been crafted using a solid oak frame. A fully upholstered velvet seat adds rich tones and rests on four oversized cylindrical legs for a contemporary twist.

- Upholstered bench
- Solid oak frame
- Four oversized cylindrical legs in oak
- · Upholstered in cotton velvet
- · Available in a range of colors
- · Also available in boucle
- · Inspired by Soho Beach House Canouan